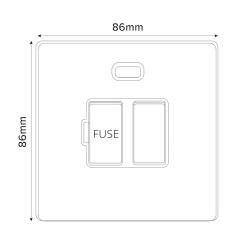

## 13A Switched Fuse + Neon - Traditional Plate

## TECHNICAL SPECIFICATION

| Standard(s)                   | BS1363-4                                                                                   |
|-------------------------------|--------------------------------------------------------------------------------------------|
| Voltage Rating                | 13 Amp, 250V~                                                                              |
| Contact Gap                   | Normal Gap                                                                                 |
| Mounting Box Depth (Min)      | 25mm                                                                                       |
| Terminal Capacity             | $3 \times 2.5 \text{mm}^2$ , $3 \times 4.0 \text{mm}^2$ , $2 \times 6.0 \text{mm}^2$ (L&N) |
| Earth Terminal Capacity       | 3x 2.5mm², 2 x 4.0mm², 1 x 6.0mm² (Earth)                                                  |
| Fixing Centres                | 60.3mm                                                                                     |
| Size                          | 86mm x 86mm x 4.5mm (Plate thickness)                                                      |
| Product Class 1               | Face plate must be earthed                                                                 |
| Ambient Operating Temperature | -5° to +40°C                                                                               |
| Recommended Location          | Internal Use Only                                                                          |
| Maximum Installation Altitude | 2000m                                                                                      |
| IP Rating                     | IP2XD                                                                                      |
| Switched Poles                | Double                                                                                     |
| Mains Frequency               | 50hz - 60hz                                                                                |
| Contact Gap Minimum           | 3mm                                                                                        |
|                               |                                                                                            |