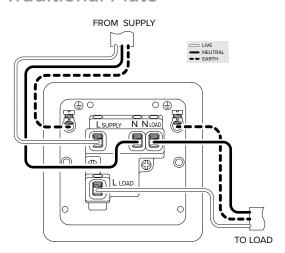

## 13A Switched Fuse + Neon - Traditional Plate

## TECHNICAL SPECIFICATION

| Standard(s)                   | BS1363-4                                                                                   |
|-------------------------------|--------------------------------------------------------------------------------------------|
| Voltage Rating                | 13 Amp, 250V~                                                                              |
| Contact Gap                   | Normal Gap                                                                                 |
| Mounting Box Depth (Min)      | 25mm                                                                                       |
| Terminal Capacity             | $3 \times 2.5 \text{mm}^2$ , $3 \times 4.0 \text{mm}^2$ , $2 \times 6.0 \text{mm}^2$ (L&N) |
| Earth Terminal Capacity       | 3x 2.5mm², 2 x 4.0mm², 1 x 6.0mm² (Earth)                                                  |
| Fixing Centres                | 60.3mm                                                                                     |
| Size                          | 86mm x 86mm x 4.5mm (Plate thickness)                                                      |
| Product Class 1               | Face plate must be earthed                                                                 |
| Ambient Operating Temperature | -5° to +40°C                                                                               |
| Recommended Location          | Internal Use Only                                                                          |
| Maximum Installation Altitude | 2000m                                                                                      |
| IP Rating                     | IP2XD                                                                                      |
| Switched Poles                | Double                                                                                     |
| Mains Frequency               | 50hz - 60hz                                                                                |
| Contact Gap Minimum           | 3mm                                                                                        |
|                               |                                                                                            |