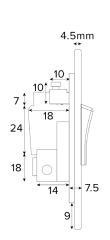

## TECHNICAL SPECIFICATION

| Standard(s)                   | BS1363-4                                                                                   |
|-------------------------------|--------------------------------------------------------------------------------------------|
| Voltage Rating                | 13 Amp, 250V~                                                                              |
| Contact Gap                   | Normal Gap                                                                                 |
| Mounting Box Depth (Min)      | 25mm                                                                                       |
| Terminal Capacity             | $3 \times 2.5 \text{mm}^2$ , $3 \times 4.0 \text{mm}^2$ , $2 \times 6.0 \text{mm}^2$ (L&N) |
| Earth Terminal Capacity       | 3x 2.5mm², 2 x 4.0mm², 1 x 6.0mm² (Earth)                                                  |
| Fixing Centres                | 60.3mm                                                                                     |
| Size                          | 86mm x 86mm x 4.5mm (Plate thickness)                                                      |
| Product Class 1               | Face plate must be earthed                                                                 |
| Ambient Operating Temperature | -5° to +40°C                                                                               |
| Recommended Location          | Internal Use Only                                                                          |
| Maximum Installation Altitude | 2000m                                                                                      |
| IP Rating                     | IP2XD                                                                                      |
| Switched Poles                | Double                                                                                     |
| Mains Frequency               | 50hz - 60hz                                                                                |
| Contact Gap Minimum           | 3mm                                                                                        |
|                               |                                                                                            |