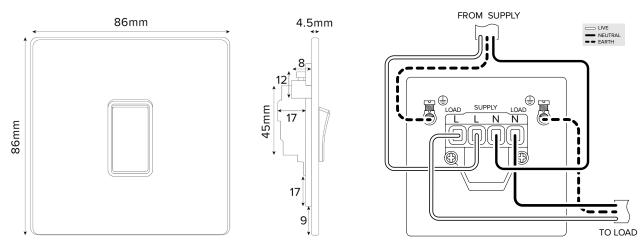

## 20A 1 Gang DP Switch - Traditional Plate

## TECHNICAL SPECIFICATION

| Standard(s)                   | BS EN 60669-1                            |
|-------------------------------|------------------------------------------|
| Voltage Rating                | 20 Amp, 250V~                            |
| Contact Gap                   | Normal Gap                               |
| Mounting Box Depth (Min)      | 25mm                                     |
| Terminal Capacity             | 3 × 2.5mm², 3 × 4.0mm², 2 × 6.0mm² (L&N) |
| Earth Terminal Capacity       | 3 × 2.5mm², 2× 4.0mm², 1× 6.0mm² (Earth) |
| Fixing Centres                | 60.3mm                                   |
| Size                          | 86mm x 86mm x 4.5mm (Plate thickness)    |
| Product Class 1               | Face plate must be earthed               |
| Ambient Operating Temperature | -5° to +40°C                             |
| Recommended Location          | Internal Use Only                        |
| Maximum Installation Altitude | 2000m                                    |
| IP Rating                     | IP2XD                                    |
| Switched Poles                | Double                                   |
| Mains Frequency               | 50hz - 60hz                              |
| Contact Gap Minimum           | 3mm                                      |
|                               |                                          |