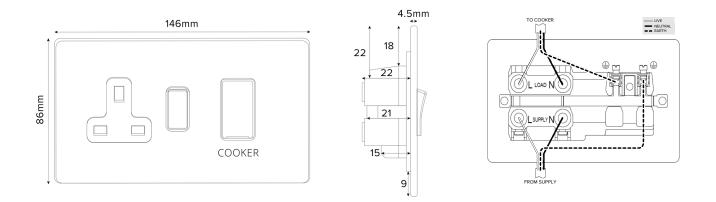

## 45A Cooker Control Unit - Traditional Plate

## TECHNICAL SPECIFICATION

| Standard(s)                   | BS 1363-2, BS 4177                         |
|-------------------------------|--------------------------------------------|
| Voltage Rating                | 45 Amp, 250V~                              |
| Contact Gap                   | Normal Gap                                 |
| Mounting Box Depth (Min)      | 35mm                                       |
| Terminal Capacity             | 4 x 4.0mm², 3 x 6.0mm², 1 x 16.0mm² (L&N)  |
| Earth Terminal Capacity       | 3 x 2.5mm², 2 x 4.0mm², 1 x 6.0mm² (Earth) |
| Outlet Protection Shutter     | Yes                                        |
| Fixing Centres                | 120.6mm                                    |
| Size                          | 86mm x 146mm x 4.5mm (Plate thickness)     |
| Product Class 1               | Face plate must be earthed                 |
| Ambient Operating Temperature | -5° to +40°C                               |
| Recommended Location          | Internal Use Only                          |
| Maximum Installation Altitude | 2000m                                      |
| IP Rating                     | IP2XD                                      |
| Switched Poles                | Double                                     |
| Mains Frequency               | 50hz - 60hz                                |
| Contact Gap Minimum           | 3mm                                        |
|                               |                                            |