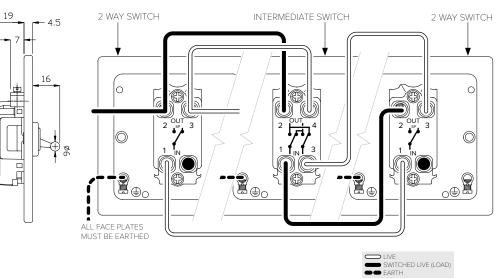

## 20A 1 Gang Intermediate Toggle - Traditional Plate

TECHNICAL SPECIFICATION

| Standard(s)                   | BS EN 60669-1                                                                     |
|-------------------------------|-----------------------------------------------------------------------------------|
| Voltage Rating                | 20 Amp, 250V <sup>~</sup> (20AX – no derating for inductive or fluorescent loads) |
| Contact Gap                   | Normal Gap                                                                        |
| Mounting Box Depth (Min)      | 35mm                                                                              |
| Terminal Capacity             | 3 x 2.5mm², 2 x 4.0mm², 1x 6.0mm²                                                 |
| Earth Terminal Capacity       | 3 x 2.5mm², 2 x 4.0mm², 1x 6.0mm²                                                 |
| Fixing Centres                | 60.3mm                                                                            |
| Size                          | 86mm x 86mm x 4.5mm (Plate thickness)                                             |
| Product Class 1               | Face plate must be earthed                                                        |
| Ambient Operating Temperature | -5° to +40°C                                                                      |
| Recommended Location          | Internal Use Only                                                                 |
| Maximum Installation Altitude | 2000m                                                                             |
| IP Rating                     | IP2XD                                                                             |
| Switched Poles                | Single                                                                            |
| Mains Frequency               | 50hz - 60hz                                                                       |
| Contact Gap Minimum           | 3mm                                                                               |
|                               |                                                                                   |