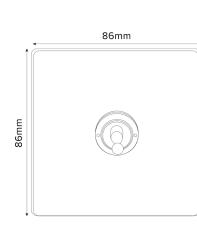

## 20A 1 Gang Intermediate Toggle - Traditional Plate

TECHNICAL SPECIFICATION

| Standard(s)                   | BS EN 60669-1                                                                     |
|-------------------------------|-----------------------------------------------------------------------------------|
| Voltage Rating                | 20 Amp, 250V <sup>~</sup> (20AX – no derating for inductive or fluorescent loads) |
| Contact Gap                   | Normal Gap                                                                        |
| Mounting Box Depth (Min)      | 35mm                                                                              |
| Terminal Capacity             | 3 x 2.5mm², 2 x 4.0mm², 1x 6.0mm²                                                 |
| Earth Terminal Capacity       | 3 x 2.5mm², 2 x 4.0mm², 1x 6.0mm²                                                 |
| Fixing Centres                | 60.3mm                                                                            |
| Size                          | 86mm x 86mm x 4.5mm (Plate thickness)                                             |
| Product Class 1               | Face plate must be earthed                                                        |
| Ambient Operating Temperature | -5° to +40°C                                                                      |
| Recommended Location          | Internal Use Only                                                                 |
| Maximum Installation Altitude | 2000m                                                                             |
| IP Rating                     | IP2XD                                                                             |
| Switched Poles                | Single                                                                            |
| Mains Frequency               | 50hz - 60hz                                                                       |
| Contact Gap Minimum           | 3mm                                                                               |
|                               |                                                                                   |