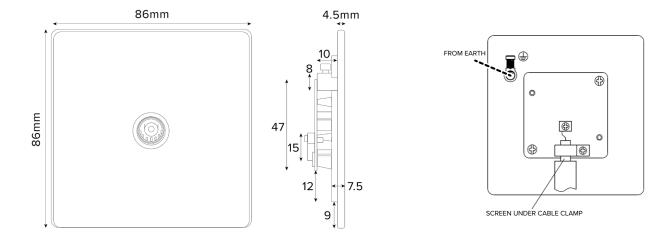

## 1 Gang TV Socket - Traditional Plate

## TECHNICAL SPECIFICATION

| Standard(s)                           | BS 5733 (Where Applicable)                             |
|---------------------------------------|--------------------------------------------------------|
| Mounting Box Depth (Min)              | 25mm                                                   |
| Earth Terminal Capacity 1, 2, 3, 4, 5 | 4 × 1.0mm², 4 × 1.5mm², 2 × 2.5mm², 1 × 4.0mm² (Earth) |
| Fixing Centres                        | 60.3mm                                                 |
| Size                                  | 86mm × 86mm × 4.5mm (Plate thickness)                  |
| Product Class 1                       | Face plate must be earthed                             |
| Ambient Operating Temperature         | -5° to +40°C                                           |
| Recommended Location                  | Internal Use Only                                      |
| Maximum Installation Altitude         | 2000m                                                  |
| IP Rating                             | IP2XD                                                  |