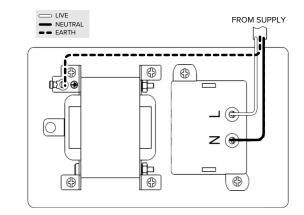

## TECHNICAL SPECIFICATION

| Standard(s)                   | BS EN 61558-2-5, BS EN 61558-1                 |
|-------------------------------|------------------------------------------------|
| Voltage Rating                | 200/250V input; 115/230V 20VA 3A output        |
| Mounting Box Depth (Min)      | 47mm                                           |
| Terminal Capacity             | 4 x 1.0mm², 4 x 1.5mm², 2 x 2.5mm², 1 x 4.0mm² |
| Earth Terminal Capacity       | 4 x 1.0mm², 4 x 1.5mm², 2 x 2.5mm², 1 x 4.0mm² |
| Outlet Protection Shutter     | Yes                                            |
| Fixing Centres                | 120.6mm                                        |
| Size                          | 86mm x 146mm x 4.5mm (Plate thickness)         |
| Product Class 1               | Face plate must be earthed                     |
| Ambient Operating Temperature | -5° to +40°C                                   |
| Recommended Location          | Internal Use Only                              |
| Maximum Installation Altitude | 2000m                                          |
| IP Rating                     | IP21D                                          |
| Mains Frequency               | 50hz - 60hz                                    |
|                               |                                                |