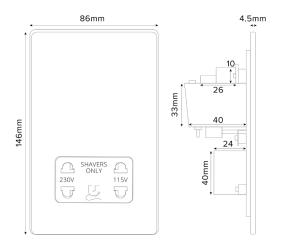

## TECHNICAL SPECIFICATION

| Standard(s)                   | BS EN 61558-2-5, BS EN 61558-1                 |
|-------------------------------|------------------------------------------------|
| Voltage Rating                | 200/250V input; 115/230V 20VA 3A output        |
| Mounting Box Depth (Min)      | 47mm                                           |
| Terminal Capacity             | 4 x 1.0mm², 4 x 1.5mm², 2 x 2.5mm², 1 x 4.0mm² |
| Earth Terminal Capacity       | 4 x 1.0mm², 4 x 1.5mm², 2 x 2.5mm², 1 x 4.0mm² |
| Outlet Protection Shutter     | Yes                                            |
| Fixing Centres                | 120.6mm                                        |
| Size                          | 86mm x 146mm x 4.5mm (Plate thickness)         |
| Product Class 1               | Face plate must be earthed                     |
| Ambient Operating Temperature | -5° to +40°C                                   |
| Recommended Location          | Internal Use Only                              |
| Maximum Installation Altitude | 2000m                                          |
| IP Rating                     | IP21D                                          |
| Mains Frequency               | 50hz - 60hz                                    |
|                               |                                                |