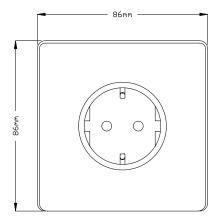

## TECHNICAL SPECIFICATION

| Standard(s)                   | DIN 0620                           |
|-------------------------------|------------------------------------|
| Voltage Rating                | 16 Amp, 250V~                      |
| Mounting Box Depth (Min)      | 47mm                               |
| Terminal Capacity             | 3 x 2.5mm², 3 x 4.0mm², 2 x 6.0mm² |
| Earth Terminal Capacity       | 3 x 2.5mm², 3 x 4.0mm², 2 x 6.0mm² |
| Outlet Protection Shutter     | Yes                                |
| Fixing Centres                | 60.3mm                             |
| Size                          | 86mm x 86mm x 4.5mm                |
| Product Class 1               | Face plate must be earthed         |
| Ambient Operating Temperature | -5° to +40°C                       |
| Recommended Location          | Internal Use Only                  |
| Maximum Installation Altitude | 2000m                              |
| IP Rating                     | IP21D                              |
| Mains Frequency               | 50hz - 60hz                        |
|                               |                                    |