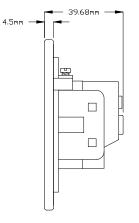

## TECHNICAL SPECIFICATION

| Standard(s)                   | DIN 0620                           |
|-------------------------------|------------------------------------|
| Voltage Rating                | 16 Amp, 250V~                      |
| Mounting Box Depth (Min)      | 47mm                               |
| Terminal Capacity             | 3 x 2.5mm², 3 x 4.0mm², 2 x 6.0mm² |
| Earth Terminal Capacity       | 3 x 2.5mm², 3 x 4.0mm², 2 x 6.0mm² |
| Outlet Protection Shutter     | Yes                                |
| Fixing Centres                | 60.3mm                             |
| Size                          | 86mm x 86mm x 4.5mm                |
| Product Class 1               | Face plate must be earthed         |
| Ambient Operating Temperature | -5° to +40°C                       |
| Recommended Location          | Internal Use Only                  |
| Maximum Installation Altitude | 2000m                              |
| IP Rating                     | IP21D                              |
| Mains Frequency               | 50hz - 60hz                        |
|                               |                                    |