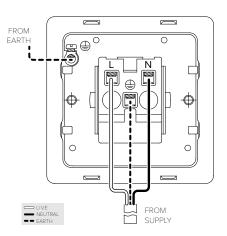

## TECHNICAL SPECIFICATION

| Standard(s)                   | DIN 0620                           |
|-------------------------------|------------------------------------|
| Voltage Rating                | 16 Amp, 250V~                      |
| Mounting Box Depth (Min)      | 47mm                               |
| Terminal Capacity             | 3 x 2.5mm², 3 x 4.0mm², 2 x 6.0mm² |
| Earth Terminal Capacity       | 3 x 2.5mm², 3 x 4.0mm², 2 x 6.0mm² |
| Outlet Protection Shutter     | Yes                                |
| Fixing Centres                | 60.3mm                             |
| Size                          | 86mm x 86mm x 4.5mm                |
| Product Class 1               | Face plate must be earthed         |
| Ambient Operating Temperature | -5° to +40°C                       |
| Recommended Location          | Internal Use Only                  |
| Maximum Installation Altitude | 2000m                              |
| IP Rating                     | IP21D                              |
| Mains Frequency               | 50hz - 60hz                        |
|                               |                                    |