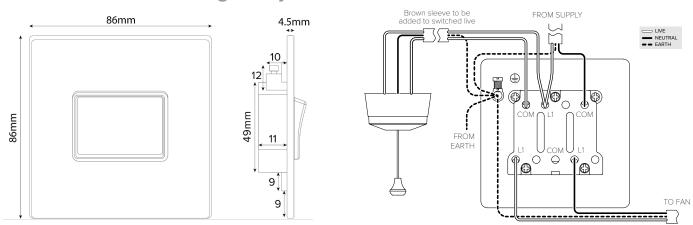

## TECHNICAL SPECIFICATION

| Standard(s)                                                                    | BS EN 60669-1                                                                                     |
|--------------------------------------------------------------------------------|---------------------------------------------------------------------------------------------------|
| Voltage Rating                                                                 | 10 A(X), 250V~                                                                                    |
| Contact Gap                                                                    | Normal Gap                                                                                        |
| Mounting Box Depth (Min)                                                       | 25mm                                                                                              |
| Terminal Capacity                                                              | 4 × 1.0mm <sup>2</sup> , 4 × 1.5mm <sup>2</sup> , 2 × 2.5mm <sup>2</sup> , 1 × 4.0mm <sup>2</sup> |
| Earth Terminal Capacity                                                        | 4 × 1.0mm <sup>2</sup> , 4 × 1.5mm <sup>2</sup> , 2 × 2.5mm <sup>2</sup> , 1 × 4.0mm <sup>2</sup> |
| Fixing Centres                                                                 | 60.3mm                                                                                            |
| Size                                                                           | 86mm x 86mm x 4.5mm (Plate thickness)                                                             |
| Product Class 1                                                                | Face plate must be earthed                                                                        |
|                                                                                |                                                                                                   |
| Ambient Operating Temperature                                                  | -5° to +40°C                                                                                      |
| Ambient Operating Temperature Recommended Location                             | -5° to +40°C Internal Use Only                                                                    |
|                                                                                |                                                                                                   |
| Recommended Location                                                           | Internal Use Only                                                                                 |
| Recommended Location  Maximum Installation Altitude                            | Internal Use Only 2000m                                                                           |
| Recommended Location  Maximum Installation Altitude  IP Rating                 | Internal Use Only 2000m IP2XD                                                                     |
| Recommended Location  Maximum Installation Altitude  IP Rating  Switched Poles | Internal Use Only 2000m IP2XD Triple                                                              |