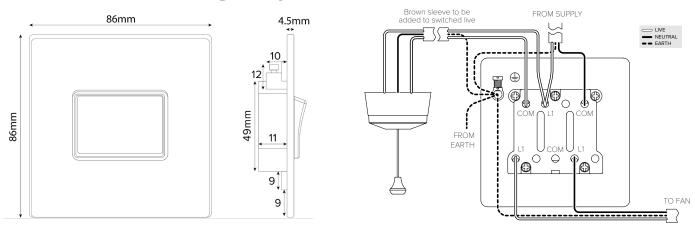

## ISO101-10A 1 Gang 1 Way 3-Pole Fan Isolator - Traditional Plate

## TECHNICAL SPECIFICATION

| Standard(s)                   | BS EN 60669-1                                  |
|-------------------------------|------------------------------------------------|
| Voltage Rating                | 10 A(X), 250V~                                 |
| Contact Gap                   | Normal Gap                                     |
| Mounting Box Depth (Min)      | 25mm                                           |
| Terminal Capacity             | 4 x 1.0mm², 4 x 1.5mm², 2 x 2.5mm², 1 x 4.0mm² |
| Earth Terminal Capacity       | 4 x 1.0mm², 4 x 1.5mm², 2 x 2.5mm², 1 x 4.0mm² |
| Fixing Centres                | 60.3mm                                         |
| Size                          | 86mm x 86mm x 4.5mm (Plate thickness)          |
| Product Class 1               | Face plate must be earthed                     |
| Ambient Operating Temperature | -5° to +40°C                                   |
| Recommended Location          | Internal Use Only                              |
| Maximum Installation Altitude | 2000m                                          |
| IP Rating                     | IP2XD                                          |
| Switched Poles                | Triple                                         |
| Mains Frequency               | 50hz - 60hz                                    |
| Contact Gap Minimum           | 3mm                                            |
|                               |                                                |