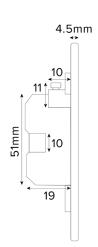

## **TECHNICAL SPECIFICATION**

| Standard(s)     BS 1363-4       Voltage Rating     13 Amp, 250V°       Contact Gap     Normal Gap       Mounting Box Depth (Min)     25mm       Terminal Capacity     3 x 2.5mm², 3 x 4.0mm², 2 x 6.0mm² (L&N)       Earth Terminal Capacity     3x 2.5mm², 2 x 4.0mm², 1 x 6.0mm² (Earth)       Fixing Centres     60.3mm       Size     86mm x 86mm x 4.5mm (Plate thickness)       Product Class 1     Face plate must be earthed       Ambient Operating Temperature     -5° to +40°C       Recommended Location     Internal Use Only       Maximum Installation Altitude     2000m       IP Rating     IP2XD       Mains Frequency     50hz - 60hz       Contact Gap Minimum     3mm       Trademarks |                               |                                           |
|-------------------------------------------------------------------------------------------------------------------------------------------------------------------------------------------------------------------------------------------------------------------------------------------------------------------------------------------------------------------------------------------------------------------------------------------------------------------------------------------------------------------------------------------------------------------------------------------------------------------------------------------------------------------------------------------------------------|-------------------------------|-------------------------------------------|
| Contact Gap Normal Gap  Mounting Box Depth (Min) 25mm  Terminal Capacity 3 x 2.5mm², 3 x 4.0mm², 2 x 6.0mm² (L&N)  Earth Terminal Capacity 3x 2.5mm², 2 x 4.0mm², 1 x 6.0mm² (Earth)  Fixing Centres 60.3mm  Size 86mm x 86mm x 4.5mm (Plate thickness)  Product Class 1 Face plate must be earthed  Ambient Operating Temperature -5° to +40°C  Recommended Location Internal Use Only  Maximum Installation Altitude 2000m  IP Rating IP2XD  Mains Frequency 50hz - 60hz  Contact Gap Minimum 3mm                                                                                                                                                                                                         | Standard(s)                   | BS 1363-4                                 |
| Mounting Box Depth (Min)  Terminal Capacity  3 x 2.5mm², 3 x 4.0mm², 2 x 6.0mm² (L&N)  Earth Terminal Capacity  3 x 2.5mm², 2 x 4.0mm², 1 x 6.0mm² (Earth)  Fixing Centres  60.3mm  Size  86mm x 86mm x 4.5mm (Plate thickness)  Product Class 1  Face plate must be earthed  Ambient Operating Temperature  -5° to +40°C  Recommended Location  Internal Use Only  Maximum Installation Altitude  2000m  IP Rating  Mains Frequency  50hz - 60hz  Contact Gap Minimum  3mm                                                                                                                                                                                                                                 | Voltage Rating                | 13 Amp, 250V <sup>~</sup>                 |
| Terminal Capacity 3 x 2.5mm², 3 x 4.0mm², 2 x 6.0mm² (L&N)  Earth Terminal Capacity 3x 2.5mm², 2 x 4.0mm², 1x 6.0mm² (Earth)  Fixing Centres 60.3mm  Size 86mm x 86mm x 4.5mm (Plate thickness)  Product Class 1 Face plate must be earthed  Ambient Operating Temperature -5° to +40°C  Recommended Location Internal Use Only  Maximum Installation Altitude 2000m  IP Rating IP2XD  Mains Frequency 50hz - 60hz  Contact Gap Minimum 3mm                                                                                                                                                                                                                                                                 | Contact Gap                   | Normal Gap                                |
| Earth Terminal Capacity 3x 2.5mm², 2 x 4.0mm², 1 x 6.0mm² (Earth)  Fixing Centres 60.3mm  Size 86mm x 86mm x 4.5mm (Plate thickness)  Product Class 1 Face plate must be earthed  Ambient Operating Temperature -5° to +40°C  Recommended Location Internal Use Only  Maximum Installation Altitude 2000m  IP Rating IP2XD  Mains Frequency 50hz - 60hz  Contact Gap Minimum 3mm                                                                                                                                                                                                                                                                                                                            | Mounting Box Depth (Min)      | 25mm                                      |
| Fixing Centres 60.3mm  Size 86mm x 86mm x 4.5mm (Plate thickness)  Product Class 1 Face plate must be earthed  Ambient Operating Temperature -5° to +40°C  Recommended Location Internal Use Only  Maximum Installation Altitude 2000m  IP Rating IP2XD  Mains Frequency 50hz - 60hz  Contact Gap Minimum 3mm                                                                                                                                                                                                                                                                                                                                                                                               | Terminal Capacity             | 3 x 2.5mm², 3 x 4.0mm², 2 x 6.0mm² (L&N)  |
| Size 86mm x 86mm x 4.5mm (Plate thickness)  Product Class 1 Face plate must be earthed  Ambient Operating Temperature -5° to +40°C  Recommended Location Internal Use Only  Maximum Installation Altitude 2000m  IP Rating IP2XD  Mains Frequency 50hz - 60hz  Contact Gap Minimum 3mm                                                                                                                                                                                                                                                                                                                                                                                                                      | Earth Terminal Capacity       | 3x 2.5mm², 2 x 4.0mm², 1 x 6.0mm² (Earth) |
| Product Class 1 Face plate must be earthed  Ambient Operating Temperature -5° to +40°C  Recommended Location Internal Use Only  Maximum Installation Altitude 2000m  IP Rating IP2XD  Mains Frequency 50hz - 60hz  Contact Gap Minimum 3mm                                                                                                                                                                                                                                                                                                                                                                                                                                                                  | Fixing Centres                | 60.3mm                                    |
| Ambient Operating Temperature -5° to +40°C  Recommended Location Internal Use Only  Maximum Installation Altitude 2000m  IP Rating IP2XD  Mains Frequency 50hz - 60hz  Contact Gap Minimum 3mm                                                                                                                                                                                                                                                                                                                                                                                                                                                                                                              | Size                          | 86mm x 86mm x 4.5mm (Plate thickness)     |
| Recommended Location Internal Use Only  Maximum Installation Altitude 2000m  IP Rating IP2XD  Mains Frequency 50hz - 60hz  Contact Gap Minimum 3mm                                                                                                                                                                                                                                                                                                                                                                                                                                                                                                                                                          | Product Class 1               | Face plate must be earthed                |
| Maximum Installation Altitude2000mIP RatingIP2XDMains Frequency50hz - 60hzContact Gap Minimum3mm                                                                                                                                                                                                                                                                                                                                                                                                                                                                                                                                                                                                            | Ambient Operating Temperature | -5° to +40°C                              |
| IP Rating IP2XD  Mains Frequency 50hz - 60hz  Contact Gap Minimum 3mm                                                                                                                                                                                                                                                                                                                                                                                                                                                                                                                                                                                                                                       | Recommended Location          | Internal Use Only                         |
| Mains Frequency 50hz - 60hz  Contact Gap Minimum 3mm                                                                                                                                                                                                                                                                                                                                                                                                                                                                                                                                                                                                                                                        | Maximum Installation Altitude | 2000m                                     |
| Contact Gap Minimum 3mm                                                                                                                                                                                                                                                                                                                                                                                                                                                                                                                                                                                                                                                                                     | IP Rating                     | IP2XD                                     |
|                                                                                                                                                                                                                                                                                                                                                                                                                                                                                                                                                                                                                                                                                                             | Mains Frequency               | 50hz - 60hz                               |
| Trademarks                                                                                                                                                                                                                                                                                                                                                                                                                                                                                                                                                                                                                                                                                                  | Contact Gap Minimum           | 3mm                                       |
|                                                                                                                                                                                                                                                                                                                                                                                                                                                                                                                                                                                                                                                                                                             | Trademarks                    |                                           |