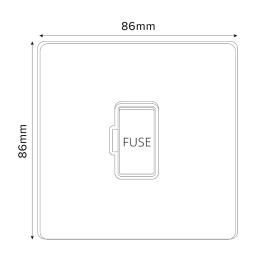

## 13A Unswitched Fuse - Traditional Plate

## **TECHNICAL SPECIFICATION**

| Standard(s)     BS 1363-4       Voltage Rating     13 Amp, 250V°       Contact Gap     Normal Gap       Mounting Box Depth (Min)     25mm       Terminal Capacity     3 x 2.5mm², 3 x 4.0mm², 2 x 6.0mm² (L&N)       Earth Terminal Capacity     3x 2.5mm², 2 x 4.0mm², 1 x 6.0mm² (Earth)       Fixing Centres     60.3mm       Size     86mm x 86mm x 4.5mm (Plate thickness)       Product Class 1     Face plate must be earthed       Ambient Operating Temperature     -5° to +40°C       Recommended Location     Internal Use Only       Maximum Installation Altitude     2000m       IP Rating     IP2XD       Mains Frequency     50hz - 60hz       Contact Gap Minimum     3mm       Trademarks |                               |                                           |
|-------------------------------------------------------------------------------------------------------------------------------------------------------------------------------------------------------------------------------------------------------------------------------------------------------------------------------------------------------------------------------------------------------------------------------------------------------------------------------------------------------------------------------------------------------------------------------------------------------------------------------------------------------------------------------------------------------------|-------------------------------|-------------------------------------------|
| Contact Gap Normal Gap  Mounting Box Depth (Min) 25mm  Terminal Capacity 3 x 2.5mm², 3 x 4.0mm², 2 x 6.0mm² (L&N)  Earth Terminal Capacity 3x 2.5mm², 2 x 4.0mm², 1 x 6.0mm² (Earth)  Fixing Centres 60.3mm  Size 86mm x 86mm x 4.5mm (Plate thickness)  Product Class 1 Face plate must be earthed  Ambient Operating Temperature -5° to +40°C  Recommended Location Internal Use Only  Maximum Installation Altitude 2000m  IP Rating IP2XD  Mains Frequency 50hz - 60hz  Contact Gap Minimum 3mm                                                                                                                                                                                                         | Standard(s)                   | BS 1363-4                                 |
| Mounting Box Depth (Min)  Terminal Capacity  3 x 2.5mm², 3 x 4.0mm², 2 x 6.0mm² (L&N)  Earth Terminal Capacity  3 x 2.5mm², 2 x 4.0mm², 1 x 6.0mm² (Earth)  Fixing Centres  60.3mm  Size  86mm x 86mm x 4.5mm (Plate thickness)  Product Class 1  Face plate must be earthed  Ambient Operating Temperature  -5° to +40°C  Recommended Location  Internal Use Only  Maximum Installation Altitude  2000m  IP Rating  Mains Frequency  50hz - 60hz  Contact Gap Minimum  3mm                                                                                                                                                                                                                                 | Voltage Rating                | 13 Amp, 250V <sup>~</sup>                 |
| Terminal Capacity 3 x 2.5mm², 3 x 4.0mm², 2 x 6.0mm² (L&N)  Earth Terminal Capacity 3x 2.5mm², 2 x 4.0mm², 1x 6.0mm² (Earth)  Fixing Centres 60.3mm  Size 86mm x 86mm x 4.5mm (Plate thickness)  Product Class 1 Face plate must be earthed  Ambient Operating Temperature -5° to +40°C  Recommended Location Internal Use Only  Maximum Installation Altitude 2000m  IP Rating IP2XD  Mains Frequency 50hz - 60hz  Contact Gap Minimum 3mm                                                                                                                                                                                                                                                                 | Contact Gap                   | Normal Gap                                |
| Earth Terminal Capacity 3x 2.5mm², 2 x 4.0mm², 1 x 6.0mm² (Earth)  Fixing Centres 60.3mm  Size 86mm x 86mm x 4.5mm (Plate thickness)  Product Class 1 Face plate must be earthed  Ambient Operating Temperature -5° to +40°C  Recommended Location Internal Use Only  Maximum Installation Altitude 2000m  IP Rating IP2XD  Mains Frequency 50hz - 60hz  Contact Gap Minimum 3mm                                                                                                                                                                                                                                                                                                                            | Mounting Box Depth (Min)      | 25mm                                      |
| Fixing Centres 60.3mm  Size 86mm x 86mm x 4.5mm (Plate thickness)  Product Class 1 Face plate must be earthed  Ambient Operating Temperature -5° to +40°C  Recommended Location Internal Use Only  Maximum Installation Altitude 2000m  IP Rating IP2XD  Mains Frequency 50hz - 60hz  Contact Gap Minimum 3mm                                                                                                                                                                                                                                                                                                                                                                                               | Terminal Capacity             | 3 x 2.5mm², 3 x 4.0mm², 2 x 6.0mm² (L&N)  |
| Size 86mm x 86mm x 4.5mm (Plate thickness)  Product Class 1 Face plate must be earthed  Ambient Operating Temperature -5° to +40°C  Recommended Location Internal Use Only  Maximum Installation Altitude 2000m  IP Rating IP2XD  Mains Frequency 50hz - 60hz  Contact Gap Minimum 3mm                                                                                                                                                                                                                                                                                                                                                                                                                      | Earth Terminal Capacity       | 3x 2.5mm², 2 x 4.0mm², 1 x 6.0mm² (Earth) |
| Product Class 1 Face plate must be earthed  Ambient Operating Temperature -5° to +40°C  Recommended Location Internal Use Only  Maximum Installation Altitude 2000m  IP Rating IP2XD  Mains Frequency 50hz - 60hz  Contact Gap Minimum 3mm                                                                                                                                                                                                                                                                                                                                                                                                                                                                  | Fixing Centres                | 60.3mm                                    |
| Ambient Operating Temperature -5° to +40°C  Recommended Location Internal Use Only  Maximum Installation Altitude 2000m  IP Rating IP2XD  Mains Frequency 50hz - 60hz  Contact Gap Minimum 3mm                                                                                                                                                                                                                                                                                                                                                                                                                                                                                                              | Size                          | 86mm x 86mm x 4.5mm (Plate thickness)     |
| Recommended Location Internal Use Only  Maximum Installation Altitude 2000m  IP Rating IP2XD  Mains Frequency 50hz - 60hz  Contact Gap Minimum 3mm                                                                                                                                                                                                                                                                                                                                                                                                                                                                                                                                                          | Product Class 1               | Face plate must be earthed                |
| Maximum Installation Altitude2000mIP RatingIP2XDMains Frequency50hz - 60hzContact Gap Minimum3mm                                                                                                                                                                                                                                                                                                                                                                                                                                                                                                                                                                                                            | Ambient Operating Temperature | -5° to +40°C                              |
| IP Rating IP2XD  Mains Frequency 50hz - 60hz  Contact Gap Minimum 3mm                                                                                                                                                                                                                                                                                                                                                                                                                                                                                                                                                                                                                                       | Recommended Location          | Internal Use Only                         |
| Mains Frequency 50hz - 60hz  Contact Gap Minimum 3mm                                                                                                                                                                                                                                                                                                                                                                                                                                                                                                                                                                                                                                                        | Maximum Installation Altitude | 2000m                                     |
| Contact Gap Minimum 3mm                                                                                                                                                                                                                                                                                                                                                                                                                                                                                                                                                                                                                                                                                     | IP Rating                     | IP2XD                                     |
|                                                                                                                                                                                                                                                                                                                                                                                                                                                                                                                                                                                                                                                                                                             | Mains Frequency               | 50hz - 60hz                               |
| Trademarks                                                                                                                                                                                                                                                                                                                                                                                                                                                                                                                                                                                                                                                                                                  | Contact Gap Minimum           | 3mm                                       |
|                                                                                                                                                                                                                                                                                                                                                                                                                                                                                                                                                                                                                                                                                                             | Trademarks                    |                                           |