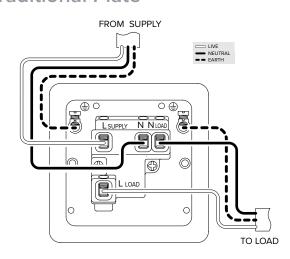

## 13A Unswitched Fuse - Traditional Plate







## **TECHNICAL SPECIFICATION**

| Standard(s)     BS 1363-4       Voltage Rating     13 Amp, 250V°       Contact Gap     Normal Gap       Mounting Box Depth (Min)     25mm       Terminal Capacity     3 x 2.5mm², 3 x 4.0mm², 2 x 6.0mm² (L&N)       Earth Terminal Capacity     3x 2.5mm², 2 x 4.0mm², 1 x 6.0mm² (Earth)       Fixing Centres     60.3mm       Size     86mm x 86mm x 4.5mm (Plate thickness)       Product Class 1     Face plate must be earthed       Ambient Operating Temperature     -5° to +40°C       Recommended Location     Internal Use Only       Maximum Installation Altitude     2000m       IP Rating     IP2XD       Mains Frequency     50hz - 60hz       Contact Gap Minimum     3mm       Trademarks |                               |                                           |
|-