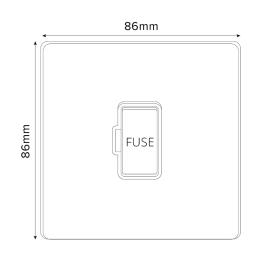

## 13A Unswitched Fuse - Traditional Plate

Fixing Centres 60.3mm

Size 86mm x 86mm x 4.5mm (Plate thickness)

Product Class 1 Face plate must be earthed

Ambient Operating Temperature -5° to +40°C

Recommended Location Internal Use Only

Maximum Installation Altitude2000mIP RatingIP2XD