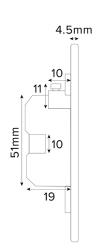

Fixing Centres 60.3mm

Size 86mm x 86mm x 4.5mm (Plate thickness)

Product Class 1 Face plate must be earthed

Ambient Operating Temperature -5° to +40°C

Recommended Location Internal Use Only

Maximum Installation Altitude2000mIP RatingIP2XD