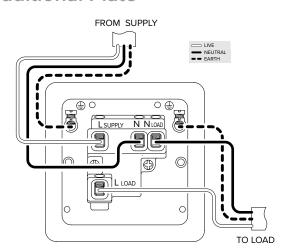

## **TECHNICAL SPECIFICATION**

Standard(s) BS 1363-4

Voltage Rating 13 Amp, 250V<sup>~</sup>
Contact Gap Normal Gap

Mounting Box Depth (Min) 25mm

Terminal Capacity  $3 \times 2.5 \text{mm}^2$ ,  $3 \times 4.0 \text{mm}^2$ ,  $2 \times 6.0 \text{mm}^2$  (L&N) Earth Terminal Capacity  $3 \times 2.5 \text{mm}^2$ ,  $2 \times 4.0 \text{mm}^2$ ,  $1 \times 6.0 \text{mm}^2$  (Earth)