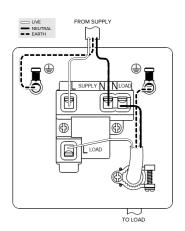

## TECHNICAL SPECIFICATION

| Standard(s)                   | BS1363-4                                                                                     |
|-------------------------------|----------------------------------------------------------------------------------------------|
| Voltage Rating                | 13 Amp, 250V <sup>~</sup>                                                                    |
| Contact Gap                   | Normal Gap                                                                                   |
| Mounting Box Depth (Min)      | 25mm                                                                                         |
| Terminal Capacity             | 3 x 2.5mm², 3 x 4.0mm², 2 x 6.0mm² (L&N)                                                     |
| Earth Terminal Capacity       | $3 \times 2.5 \text{mm}^2$ , $2 \times 4.0 \text{mm}^2$ , $1 \times 6.0 \text{mm}^2$ (Earth) |
| Fixing Centres                | 60.3mm                                                                                       |
| Size                          | 86mm x 86mm x 4.5mm (Plate thickness)                                                        |
| Product Class 1               | Face plate must be earthed                                                                   |
| Ambient Operating Temperature | -5° to +40°C                                                                                 |
| Recommended Location          | Internal Use Only                                                                            |
| Maximum Installation Altitude | 2000m                                                                                        |
| IP Rating                     | IP2XD                                                                                        |
| Mains Frequency               | 50hz - 60hz                                                                                  |
| Contact Gap Minimum           | 3mm                                                                                          |
|                               |                                                                                              |
|                               |                                                                                              |