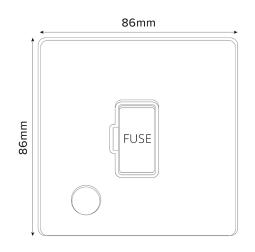

## 13A Unswitched Flex Outlet - Traditional Plate

## TECHNICAL SPECIFICATION

| Standard(s)                   | BS1363-4                                                                                     |
|-------------------------------|----------------------------------------------------------------------------------------------|
| Voltage Rating                | 13 Amp, 250V <sup>~</sup>                                                                    |
| Contact Gap                   | Normal Gap                                                                                   |
| Mounting Box Depth (Min)      | 25mm                                                                                         |
| Terminal Capacity             | 3 x 2.5mm², 3 x 4.0mm², 2 x 6.0mm² (L&N)                                                     |
| Earth Terminal Capacity       | $3 \times 2.5 \text{mm}^2$ , $2 \times 4.0 \text{mm}^2$ , $1 \times 6.0 \text{mm}^2$ (Earth) |
| Fixing Centres                | 60.3mm                                                                                       |
| Size                          | 86mm x 86mm x 4.5mm (Plate thickness)                                                        |
| Product Class 1               | Face plate must be earthed                                                                   |
| Ambient Operating Temperature | -5° to +40°C                                                                                 |
| Recommended Location          | Internal Use Only                                                                            |
| Maximum Installation Altitude | 2000m                                                                                        |
| IP Rating                     | IP2XD                                                                                        |
| Mains Frequency               | 50hz - 60hz                                                                                  |
| Contact Gap Minimum           | 3mm                                                                                          |
|                               |                                                                                              |
|                               |                                                                                              |