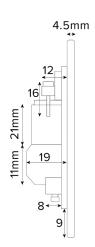

## TECHNICAL SPECIFICATION

| Standard(s)                   | BS1363-4                                                                                     |
|-------------------------------|----------------------------------------------------------------------------------------------|
| Voltage Rating                | 13 Amp, 250V <sup>~</sup>                                                                    |
| Contact Gap                   | Normal Gap                                                                                   |
| Mounting Box Depth (Min)      | 25mm                                                                                         |
| Terminal Capacity             | 3 x 2.5mm², 3 x 4.0mm², 2 x 6.0mm² (L&N)                                                     |
| Earth Terminal Capacity       | $3 \times 2.5 \text{mm}^2$ , $2 \times 4.0 \text{mm}^2$ , $1 \times 6.0 \text{mm}^2$ (Earth) |
| Fixing Centres                | 60.3mm                                                                                       |
| Size                          | 86mm x 86mm x 4.5mm (Plate thickness)                                                        |
| Product Class 1               | Face plate must be earthed                                                                   |
| Ambient Operating Temperature | -5° to +40°C                                                                                 |
| Recommended Location          | Internal Use Only                                                                            |
| Maximum Installation Altitude | 2000m                                                                                        |
| IP Rating                     | IP2XD                                                                                        |
| Mains Frequency               | 50hz - 60hz                                                                                  |
| Contact Gap Minimum           | 3mm                                                                                          |
|                               |                                                                                              |
|                               |                                                                                              |