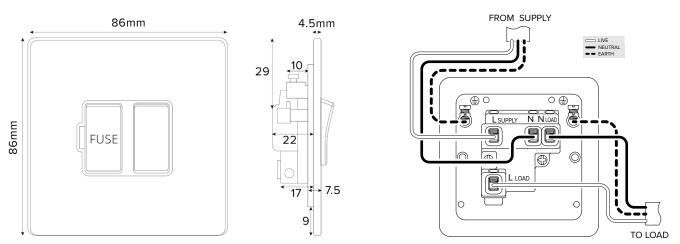

## **13A Switched Fuse - Traditional Plate**

## TECHNICAL SPECIFICATION

| Standard(s)                   | BS1363-4                                  |
|-------------------------------|-------------------------------------------|
| Voltage Rating                | 13 Amp, 250V~                             |
| Switch Type                   | Double Pole                               |
| Contact Gap                   | Normal Gap                                |
| Mounting Box Depth (Min)      | 25mm                                      |
| Terminal Capacity             | 3 x 2.5mm², 3 x 4.0mm², 2 x 6.0mm² (L&N)  |
| Earth Terminal Capacity       | 3x 2.5mm², 2 x 4.0mm², 1 x 6.0mm² (Earth) |
| Fixing Centres                | 60.3mm                                    |
| Size                          | 86mm x 86mm x 4.5mm (Plate thickness)     |
| Product Class 1               | Face plate must be earthed                |
| Ambient Operating Temperature | -5° to +40°C                              |
| Recommended Location          | Internal Use Only                         |
| Maximum Installation Altitude | 2000m                                     |
| IP Rating                     | IP2XD                                     |
| Switched Poles                | Double                                    |
| Mains Frequency               | 50hz - 60hz                               |
| Contact Gap Minimum           | 3mm                                       |
|                               |                                           |