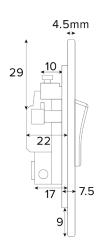

Fixing Centres 60.3mm

Size 86mm x 86mm x 4.5mm (Plate thickness)

Product Class 1 Face plate must be earthed

Ambient Operating Temperature -5° to +40°C

Recommended Location Internal Use Only

Maximum Installation Altitude2000mIP RatingIP2XDSwitched PolesDoubleMains Frequency50hz - 60hz

Contact Gap Minimum 3mm