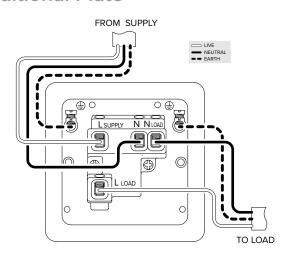

## 13A Switched Fuse - Traditional Plate







## **TECHNICAL SPECIFICATION**

Standard(s) BS1363-4

Voltage Rating13 Amp, 250V™Switch TypeDouble PoleContact GapNormal Gap

Mounting Box Depth (Min) 25mm

Terminal Capacity  $3 \times 2.5 \text{mm}^2$ ,  $3 \times 4.0 \text{mm}^2$ ,  $2 \times 6.0 \text{mm}^2$  (L&N) Earth Terminal Capacity  $3 \times 2.5 \text{mm}^2$ ,  $2 \times 4.0 \text{mm}^2$ ,  $1 \times 6.0 \text{mm}^2$  (Earth)

Fixing Centres 60.3mm

Size 86mm x 86mm x 4.5mm (Plate thickness)

Product Class 1 Face plate must be earthed

Ambient Operating Temperature -5° to +40°C

Recommended Location Internal Use Only

Maximum Installation Altitude2000mIP RatingIP2XDSwitched PolesDoubleMains Frequency50hz - 60hz

Contact Gap Minimum 3mm