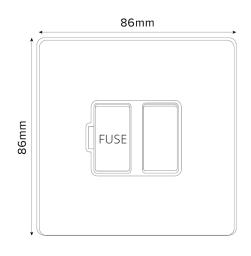

Fixing Centres 60.3mm

Size 86mm x 86mm x 4.5mm (Plate thickness)

Product Class 1 Face plate must be earthed

Ambient Operating Temperature -5° to +40°C

Recommended Location Internal Use Only

Maximum Installation Altitude2000mIP RatingIP2XDSwitched PolesDoubleMains Frequency50hz - 60hz