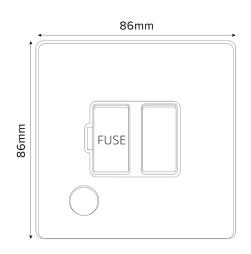

## 13A Switched Fuse Flex Outlet - Traditional Plate

## TECHNICAL SPECIFICATION

| Standard(s)                   | BS1363-4                                                                                   |
|-------------------------------|--------------------------------------------------------------------------------------------|
| Voltage Rating                | 13 Amp, 250V~                                                                              |
| Contact Gap                   | Normal Gap                                                                                 |
| Mounting Box Depth (Min)      | 25mm                                                                                       |
| Terminal Capacity             | $3 \times 2.5 \text{mm}^2$ , $3 \times 4.0 \text{mm}^2$ , $2 \times 6.0 \text{mm}^2$ (L&N) |
| Earth Terminal Capacity       | 3x 2.5mm², 2 x 4.0mm², 1 x 6.0mm² (Earth)                                                  |
| Fixing Centres                | 60.3mm                                                                                     |
| Size                          | 86mm x 86mm x 4.5mm (Plate thickness)                                                      |
| Product Class 1               | Face plate must be earthed                                                                 |
| Ambient Operating Temperature | -5° to +40°C                                                                               |
| Recommended Location          | Internal Use Only                                                                          |
| Maximum Installation Altitude | 2000m                                                                                      |
| IP Rating                     | IP2XD                                                                                      |
| Switched Poles                | Double                                                                                     |
| Mains Frequency               | 50hz - 60hz                                                                                |
| Contact Gap Minimum           | 3mm                                                                                        |
|                               |                                                                                            |