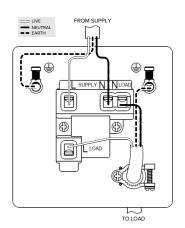

## TECHNICAL SPECIFICATION

| Standard(s)                   | BS1363-4                                                                                   |
|-------------------------------|--------------------------------------------------------------------------------------------|
| Voltage Rating                | 13 Amp, 250V~                                                                              |
| Contact Gap                   | Normal Gap                                                                                 |
| Mounting Box Depth (Min)      | 25mm                                                                                       |
| Terminal Capacity             | $3 \times 2.5 \text{mm}^2$ , $3 \times 4.0 \text{mm}^2$ , $2 \times 6.0 \text{mm}^2$ (L&N) |
| Earth Terminal Capacity       | 3x 2.5mm², 2 x 4.0mm², 1 x 6.0mm² (Earth)                                                  |
| Fixing Centres                | 60.3mm                                                                                     |
| Size                          | 86mm x 86mm x 4.5mm (Plate thickness)                                                      |
| Product Class 1               | Face plate must be earthed                                                                 |
| Ambient Operating Temperature | -5° to +40°C                                                                               |
| Recommended Location          | Internal Use Only                                                                          |
| Maximum Installation Altitude | 2000m                                                                                      |
| IP Rating                     | IP2XD                                                                                      |
| Switched Poles                | Double                                                                                     |
| Mains Frequency               | 50hz - 60hz                                                                                |
| Contact Gap Minimum           | 3mm                                                                                        |
|                               |                                                                                            |