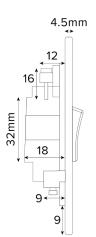

## TECHNICAL SPECIFICATION

| Standard(s)                   | BS1363-4                                                                                   |
|-------------------------------|--------------------------------------------------------------------------------------------|
| Voltage Rating                | 13 Amp, 250V~                                                                              |
| Contact Gap                   | Normal Gap                                                                                 |
| Mounting Box Depth (Min)      | 25mm                                                                                       |
| Terminal Capacity             | $3 \times 2.5 \text{mm}^2$ , $3 \times 4.0 \text{mm}^2$ , $2 \times 6.0 \text{mm}^2$ (L&N) |
| Earth Terminal Capacity       | 3x 2.5mm², 2 x 4.0mm², 1 x 6.0mm² (Earth)                                                  |
| Fixing Centres                | 60.3mm                                                                                     |
| Size                          | 86mm x 86mm x 4.5mm (Plate thickness)                                                      |
| Product Class 1               | Face plate must be earthed                                                                 |
| Ambient Operating Temperature | -5° to +40°C                                                                               |
| Recommended Location          | Internal Use Only                                                                          |
| Maximum Installation Altitude | 2000m                                                                                      |
| IP Rating                     | IP2XD                                                                                      |
| Switched Poles                | Double                                                                                     |
| Mains Frequency               | 50hz - 60hz                                                                                |
| Contact Gap Minimum           | 3mm                                                                                        |
|                               |                                                                                            |