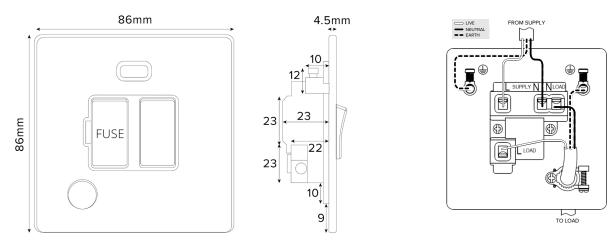

## TECHNICAL SPECIFICATION

| Standard(s)                   | BS1363-4                                  |
|-------------------------------|-------------------------------------------|
| Voltage Rating                | 13 Amp, 250V~                             |
| Contact Gap                   | Normal Gap                                |
| Mounting Box Depth (Min)      | 25mm                                      |
| Terminal Capacity             | 3 x 2.5mm², 3 x 4.0mm², 2 x 6.0mm² (L&N)  |
| Earth Terminal Capacity       | 3x 2.5mm², 2 x 4.0mm², 1 x 6.0mm² (Earth) |
| Fixing Centres                | 60.3mm                                    |
| Size                          | 86mm x 86mm x 4.5mm (Plate thickness)     |
| Product Class 1               | Face plate must be earthed                |
| Ambient Operating Temperature | -5° to +40°C                              |
| Recommended Location          | Internal Use Only                         |
| Maximum Installation Altitude | 2000m                                     |
| IP Rating                     | IP2XD                                     |
| Switched Poles                | Double                                    |
| Mains Frequency               | 50hz - 60hz                               |
| Contact Gap Minimum           | 3mm                                       |
|                               |                                           |