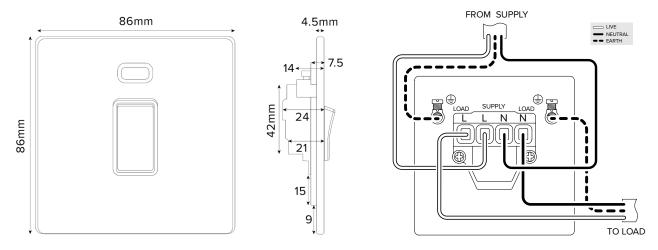

## TECHNICAL SPECIFICATION

| Standard(s)                   | BS EN 60669-1                            |
|-------------------------------|------------------------------------------|
| Voltage Rating                | 20 Amp, 250V~                            |
| Contact Gap                   | Normal Gap                               |
| Mounting Box Depth (Min)      | 25mm                                     |
| Terminal Capacity             | 3 × 2.5mm², 3 × 4.0mm², 2 × 6.0mm² (L&N) |
| Earth Terminal Capacity       | 3 × 2.5mm², 2× 4.0mm², 1× 6.0mm² (Earth) |
| Fixing Centres                | 60.3mm                                   |
| Size                          | 86mm x 86mm x 4.5mm (Plate thickness)    |
| Product Class 1               | Face plate must be earthed               |
| Ambient Operating Temperature | -5° to +40°C                             |
| Recommended Location          | Internal Use Only                        |
| Maximum Installation Altitude | 2000m                                    |
| IP Rating                     | IP2XD                                    |
| Switched Poles                | Double                                   |
| Mains Frequency               | 50hz - 60hz                              |
| Contact Gap Minimum           | 3mm                                      |
|                               |                                          |