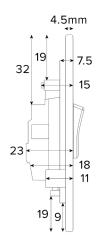

## **TECHNICAL SPECIFICATION**

| Standard(s)                                            | BS EN 60669-1                                                                                |
|--------------------------------------------------------|----------------------------------------------------------------------------------------------|
| Voltage Rating                                         | 20 Amp, 250V <sup>∼</sup>                                                                    |
| Contact Gap                                            | Normal Gap                                                                                   |
| Mounting Box Depth (Min)                               | 25mm                                                                                         |
| Terminal Capacity                                      | $3 \times 2.5 \text{mm}^2$ , $3 \times 4.0 \text{mm}^2$ , $2 \times 6.0 \text{mm}^2$ (L&N)   |
| Earth Terminal Capacity                                | $3 \times 2.5 \text{mm}^2$ , $2 \times 4.0 \text{mm}^2$ , $1 \times 6.0 \text{mm}^2$ (Earth) |
| Fixing Centres                                         | 60.3mm                                                                                       |
| Size                                                   | 86mm x 86mm x 4.5mm (Plate thickness)                                                        |
| Product Class 1                                        | Face plate must be earthed                                                                   |
| Ambient Operating Temperature                          | -5° to +40°C                                                                                 |
| December and add acation                               |                                                                                              |
| Recommended Location                                   | Internal Use Only                                                                            |
| Maximum Installation Altitude                          | Internal Use Only 2000m                                                                      |
|                                                        |                                                                                              |
| Maximum Installation Altitude                          | 2000m                                                                                        |
| Maximum Installation Altitude IP Rating                | 2000m<br>IP2XD                                                                               |
| Maximum Installation Altitude IP Rating Switched Poles | 2000m IP2XD Double                                                                           |