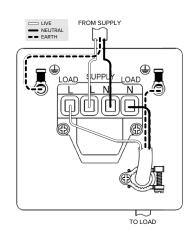

## **TECHNICAL SPECIFICATION**

| Standard(s)                                            | BS EN 60669-1                                                                                |
|--------------------------------------------------------|----------------------------------------------------------------------------------------------|
| Voltage Rating                                         | 20 Amp, 250V <sup>∼</sup>                                                                    |
| Contact Gap                                            | Normal Gap                                                                                   |
| Mounting Box Depth (Min)                               | 25mm                                                                                         |
| Terminal Capacity                                      | $3 \times 2.5 \text{mm}^2$ , $3 \times 4.0 \text{mm}^2$ , $2 \times 6.0 \text{mm}^2$ (L&N)   |
| Earth Terminal Capacity                                | $3 \times 2.5 \text{mm}^2$ , $2 \times 4.0 \text{mm}^2$ , $1 \times 6.0 \text{mm}^2$ (Earth) |
| Fixing Centres                                         | 60.3mm                                                                                       |
| Size                                                   | 86mm x 86mm x 4.5mm (Plate thickness)                                                        |
| Product Class 1                                        | Face plate must be earthed                                                                   |
| Ambient Operating Temperature                          | -5° to +40°C                                                                                 |
| December and add acation                               |                                                                                              |
| Recommended Location                                   | Internal Use Only                                                                            |
| Maximum Installation Altitude                          | Internal Use Only 2000m                                                                      |
|                                                        |                                                                                              |
| Maximum Installation Altitude                          | 2000m                                                                                        |
| Maximum Installation Altitude IP Rating                | 2000m<br>IP2XD                                                                               |
| Maximum Installation Altitude IP Rating Switched Poles | 2000m IP2XD Double                                                                           |