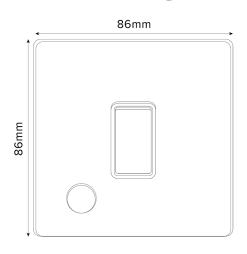

## **TECHNICAL SPECIFICATION**

| Standard(s)                                            | BS EN 60669-1                                                                                |
|--------------------------------------------------------|----------------------------------------------------------------------------------------------|
| Voltage Rating                                         | 20 Amp, 250V <sup>∼</sup>                                                                    |
| Contact Gap                                            | Normal Gap                                                                                   |
| Mounting Box Depth (Min)                               | 25mm                                                                                         |
| Terminal Capacity                                      | $3 \times 2.5 \text{mm}^2$ , $3 \times 4.0 \text{mm}^2$ , $2 \times 6.0 \text{mm}^2$ (L&N)   |
| Earth Terminal Capacity                                | $3 \times 2.5 \text{mm}^2$ , $2 \times 4.0 \text{mm}^2$ , $1 \times 6.0 \text{mm}^2$ (Earth) |
| Fixing Centres                                         | 60.3mm                                                                                       |
| Size                                                   | 86mm x 86mm x 4.5mm (Plate thickness)                                                        |
| Product Class 1                                        | Face plate must be earthed                                                                   |
| Ambient Operating Temperature                          | -5° to +40°C                                                                                 |
| December and add acation                               |                                                                                              |
| Recommended Location                                   | Internal Use Only                                                                            |
| Maximum Installation Altitude                          | Internal Use Only 2000m                                                                      |
|                                                        |                                                                                              |
| Maximum Installation Altitude                          | 2000m                                                                                        |
| Maximum Installation Altitude IP Rating                | 2000m<br>IP2XD                                                                               |
| Maximum Installation Altitude IP Rating Switched Poles | 2000m IP2XD Double                                                                           |