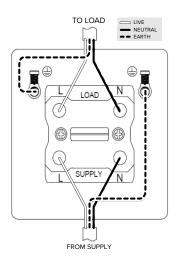

## TECHNICAL SPECIFICATION

| Standard(s)                   | BS EN 60669-1                              |
|-------------------------------|--------------------------------------------|
| Voltage Rating                | 45 Amp, 250V~                              |
| Contact Gap                   | Normal Gap                                 |
| Mounting Box Depth (Min)      | 35mm                                       |
| Terminal Capacity             | 4 × 4.0mm², 3 × 6.0mm², 1 × 16.0mm² (L&N)  |
| Earth Terminal Capacity       | 3 x 2.5mm², 2 x 4.0mm², 1 x 6.0mm² (Earth) |
| Fixing Centres                | 120.6mm                                    |
| Size                          | 86mm x 146mm x 4.5mm (Plate thickness)     |
| Product Class 1               | Face plate must be earthed                 |
| Ambient Operating Temperature | -5° to +40°C                               |
| Recommended Location          | Internal Use Only                          |
| Maximum Installation Altitude | 2000m                                      |
| IP Rating                     | IP2XD                                      |
| Switched Poles                | Double                                     |
| Mains Frequency               | 50hz - 60hz                                |
| Contact Gap Minimum           | 3mm                                        |
|                               |                                            |