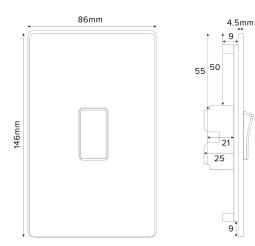

## TECHNICAL SPECIFICATION

| Standard(s)                   | BS EN 60669-1                              |
|-------------------------------|--------------------------------------------|
| Voltage Rating                | 45 Amp, 250V~                              |
| Contact Gap                   | Normal Gap                                 |
| Mounting Box Depth (Min)      | 35mm                                       |
| Terminal Capacity             | 4 × 4.0mm², 3 × 6.0mm², 1 × 16.0mm² (L&N)  |
| Earth Terminal Capacity       | 3 x 2.5mm², 2 x 4.0mm², 1 x 6.0mm² (Earth) |
| Fixing Centres                | 120.6mm                                    |
| Size                          | 86mm x 146mm x 4.5mm (Plate thickness)     |
| Product Class 1               | Face plate must be earthed                 |
| Ambient Operating Temperature | -5° to +40°C                               |
| Recommended Location          | Internal Use Only                          |
| Maximum Installation Altitude | 2000m                                      |
| IP Rating                     | IP2XD                                      |
| Switched Poles                | Double                                     |
| Mains Frequency               | 50hz - 60hz                                |
| Contact Gap Minimum           | 3mm                                        |
|                               |                                            |