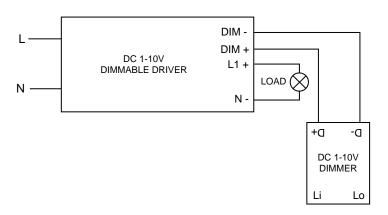

DC 1-10V Dimmer**

| Operating Voltage (Ref. wiring diagram 2) | 240V ac ~ 50 Hz |  |
|-------------------------------------------|-----------------|--|
| Max Load (Ref. wiring diagram 2)          | 1000W           |  |
| Dimming Technique                         | DC 1-10V        |  |
| Compliance                                | BS EN 60669-2-1 |  |

| Load Symbol | Compatible Loads    | Max Load |
|-------------|---------------------|----------|
| ZZ⊗         | 1-10V, Dimmable LED | 1000W    |

# D+ DE IN M I IN BS EN 60669-2-1 240V-50Hz Max load: 1000W DC1-10V Dimmer UK CR ( E Z Li Lo

## ON OFF & DIMMING FUNCTION

Dimmer switch is activated by pressing the dimmer shaft only, dimming function by rotating the dimmer shaft only.

# **WIRING EXAMPLES**

## **EXAMPLE WIRING DIAGRAM 1.**



### **EXAMPLE WIRING DIAGRAM 2.**