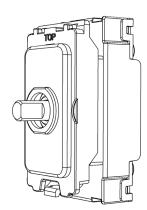

# **Enkin DC 1-10V Dimmer**

Markings & Standard(s) CE, UKCA, BS EN 60669-2-1

Operating Voltage 220-240V AC

Main Frequency 50Hz

Minimum Load N/A

Maximum Load 1000W

Switch Type N/A

**Dimming Protocol** DC 1-10V

Mounting Box Depth (Min) 35mm

**Terminal Capacity** 1 x 4mm<sup>2</sup> / 1 x 2.5mm<sup>2</sup> / 3 x 1.5mm<sup>2</sup> / 4 x 1mm<sup>2</sup>

Terminal Markings Li, L0, D+, D-

**Neutral Required** No

**Short Circuit Protection N/A** 

Overload/Overcurrent Protection N/A

Thermal Protection N/A

Soft Start N/A

Power Failure N/A

Memory N/A

Min/Max Level Setting N/A

**Driving Mode N/A** 

Product Dimensions 59.95mm x 25mm x 22.5mm

Climate Range 0°C to 40°C, Humidity 0% to 95% non-condensing

Recommended Location Indoor Use Only

**Maximum Installation Altitude** 2000m

IP Rating IP2XD

Trademarks Enkin is a trading name of Trade Ivy. Registered in England Number: 10809945. Copyright © 2021

## **Enkin DC 1-10V Dimmer**

| Operating Voltage (Ref. wiring diagram 2) | 240V ac ~ 50 Hz |  |
|-------------------------------------------|-----------------|--|
| Max Load (Ref. wiring diagram 2)          | 1000W           |  |
| Dimming Technique                         | DC 1-10V        |  |
| Compliance                                | BS EN 60669-2-1 |  |

| Load Symbol | Compatible Loads    | Max Load |
|-------------|---------------------|----------|
| ZZ⊗         | 1-10V, Dimmable LED | 1000W    |

# D+ DE IN M I IN BS EN 60669-2-1 240V-50Hz Max load: 1000W DC1-10V Dimmer UK CR ( E Z Li Lo

## ON OFF & DIMMING FUNCTION

Dimmer switch is activated by pressing the dimmer shaft only, dimming function by rotating the dimmer shaft only.