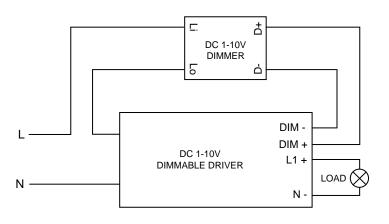

ge (Ref. wiring diagram 2) | 240V ac ~ 50 Hz |  |
|-------------------------------------------|-----------------|--|
| Max Load (Ref. wiring diagram 2)          | 1000W           |  |
| Dimming Technique                         | DC 1-10V        |  |
| Compliance                                | BS EN 60669-2-1 |  |

| Load Symbol | Compatible Loads    | Max Load |
|-------------|---------------------|----------|
| ZZ⊗         | 1-10V, Dimmable LED | 1000W    |

# D+ DE IN M I IN BS EN 60669-2-1 240V-50Hz Max load: 1000W DC1-10V Dimmer UK CR ( E Z Li Lo

## ON OFF & DIMMING FUNCTION

Dimmer switch is activated by pressing the dimmer shaft only, dimming function by rotating the dimmer shaft only.

# **WIRING EXAMPLES**

## **EXAMPLE WIRING DIAGRAM 1.**



### **EXAMPLE WIRING DIAGRAM 2.**