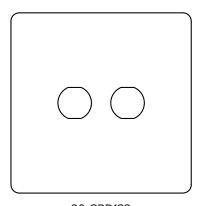

20-GRD133

Enkin PDM010 & SOHO Grid Adapter

# TECHNICAL SPECIFICATION

| Standard(s)                      | BS 5733 (Where Applicable)                          |
|----------------------------------|-----------------------------------------------------|
| Mounting Box Depth (Recommended) | 47mm                                                |
| Earth Terminal Capacity          | 3 x 2.5mm², 2 x 4.0mm², 1 x 6.0mm² (EARTH)          |
| Fixing Centres                   | 60.3mm (Single width) 120.6mm (Double Width)        |
| Size - (1 Gang) 20-GRD132        | 86mm x 86mm x 4.5mm (Plate Thickness Inc. Gasket)   |
| Size - (2 Gang) 20-GRD133        | 86mm x 86mm x 4.5mm (Plate Thickness Inc. Gasket)   |
| Size - (3 Gang) 20-GRD135        | 86mm x 146mm x 4.5mm (Plate Thickness Inc. Gasket)  |
| Size - (4 Gang) 20-GRD136        | 86mm x 146mm x 4.5mm (Plate Thickness Inc. Gasket)  |
| Size - (5 Gang) 20-GRD137        | 146mm x 146mm x 4.5mm (Plate Thickness Inc. Gasket) |
| Size - (6 Gang) 20-GRD138        | 146mm x 146mm x 4.5mm (Plate Thickness Inc. Gasket) |
| Size - (8 Gang) 20-GRD139        | 146mm x 146mm x 4.5mm (Plate Thickness Inc. Gasket) |
| Product Class 1                  | Face plate must be earthed                          |
| Ambient Operating Temperature    | -5° to +40°C                                        |
| Recommended Location             | Internal Use Only                                   |
| Maximum Installation Altitude    | 2000m                                               |
| IP Rating                        | IP2XD                                               |