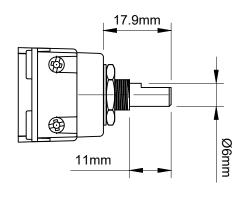

Overload/Overcurrent Protection N/A

Thermal Protection N/A

Soft Start N/A

Power Failure N/A

Memory N/A

Min/Max Level Setting N/A

**Driving Mode N/A** 

Product Dimensions 59.95mm x 25mm x 22.5mm

## ON OFF & DIMMING FUNCTION

Dimmer switch is activated by pressing the dimmer shaft only, dimming function by rotating the dimmer shaft only.