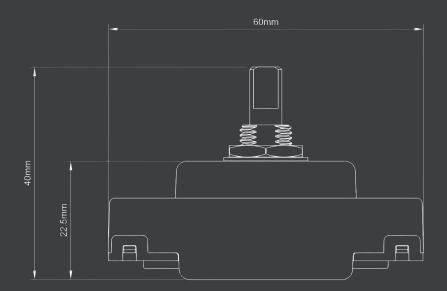

Overload/Overcurrent Protection N/A

Thermal Protection N/A

Soft Start N/A

Power Failure N/A

Memory N/A

Min/Max Level Setting N/A

**Driving Mode N/A** 

Product Dimensions 59.95mm x 25mm x 22.5mm