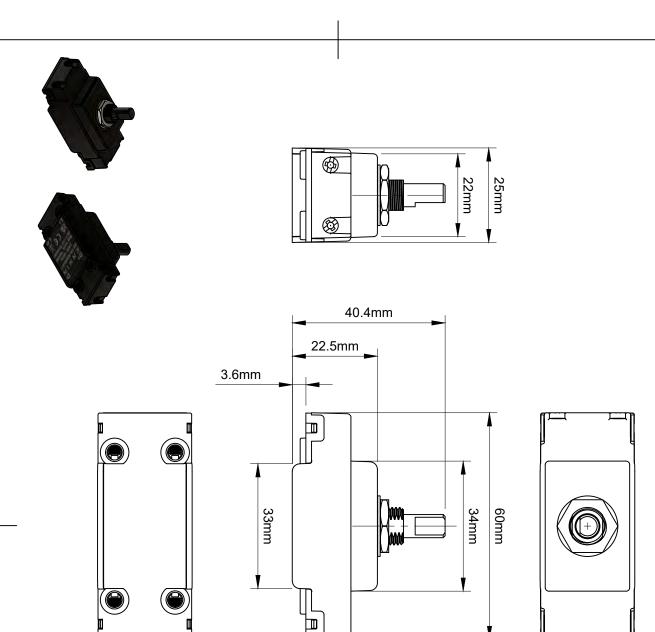

# **Enkin DC 1-10V Dimmer**

Markings & Standard(s) CE, UKCA, BS EN 60669-2-1

Operating Voltage 220-240V AC

Main Frequency 50Hz

Minimum Load N/A

Maximum Load 1000W

Switch Type N/A

**Dimming Protocol** DC 1-10V

Mounting Box Depth (Min) 35mm

**Terminal Capacity** 1 x 4mm<sup>2</sup> / 1 x 2.5mm<sup>2</sup> / 3 x 1.5mm<sup>2</sup> / 4 x 1mm<sup>2</sup>

Terminal Markings Li, L0, D+, D-

**Neutral Required** No

**Short Circuit Protection N/A** 

Overload/Overcurrent Protection N/A

Thermal Protection N/A

Soft Start N/A

Power Failure N/A

Memory N/A

Min/Max Level Setting N/A

**Driving Mode N/A** 

Product Dimensions 59.95mm x 25mm x 22.5mm

Climate Range 0°C to 40°C, Humidity 0% to 95% non-condensing

Recommended Location Indoor Use Only

**Maximum Installation Altitude** 2000m

IP Rating IP2XD

Trademarks Enkin is a trading name of Trade Ivy. Registered in England Number: 10809945. Copyright © 2021