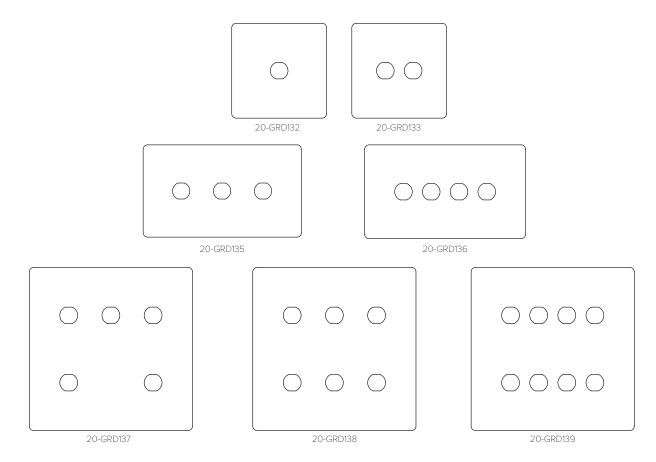

# TECHNICAL SPECIFICATION

| Standard(s)                      | BS 5733 (Where Applicable)                          |
|----------------------------------|-----------------------------------------------------|
| Mounting Box Depth (Recommended) | 47mm                                                |
| Earth Terminal Capacity          | 3 x 2.5mm², 2 x 4.0mm², 1 x 6.0mm² (EARTH)          |
| Fixing Centres                   | 60.3mm (Single width) 120.6mm (Double Width)        |
| Size - (1 Gang) 20-GRD132        | 86mm x 86mm x 4.5mm (Plate Thickness Inc. Gasket)   |
| Size - (2 Gang) 20-GRD133        | 86mm x 86mm x 4.5mm (Plate Thickness Inc. Gasket)   |
| Size - (3 Gang) 20-GRD135        | 86mm x 146mm x 4.5mm (Plate Thickness Inc. Gasket)  |
| Size - (4 Gang) 20-GRD136        | 86mm x 146mm x 4.5mm (Plate Thickness Inc. Gasket)  |
| Size - (5 Gang) 20-GRD137        | 146mm x 146mm x 4.5mm (Plate Thickness Inc. Gasket) |
| Size - (6 Gang) 20-GRD138        | 146mm x 146mm x 4.5mm (Plate Thickness Inc. Gasket) |
| Size - (8 Gang) 20-GRD139        | 146mm x 146mm x 4.5mm (Plate Thickness Inc. Gasket) |
| Product Class 1                  | Face plate must be earthed                          |
| Ambient Operating Temperature    | -5° to +40°C                                        |
| Recommended Location             | Internal Use Only                                   |
| Maximum Installation Altitude    | 2000m                                               |
| IP Rating                        | IP2XD                                               |