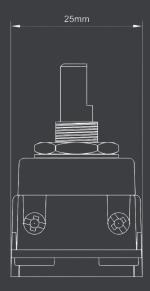

Overload/Overcurrent Protection N/A

Thermal Protection N/A

Soft Start N/A

Power Failure N/A

Memory N/A

Min/Max Level Setting N/A

**Driving Mode N/A** 

Product Dimensions 59.95mm x 25mm x 22.5mm