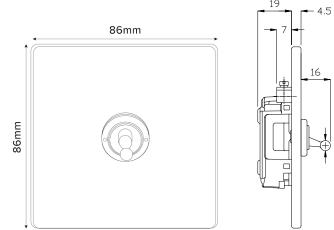

## **TECHNICAL SPECIFICATION**

| Standard(s)                   | BS EN 60669-1                                                                 |
|-------------------------------|-------------------------------------------------------------------------------|
| Voltage Rating                | 20 Amp, $250V^{\sim}$ (20AX – no derating for inductive or fluorescent loads) |
| Contact Gap                   | Normal Gap                                                                    |
| Mounting Box Depth (Min)      | 35mm                                                                          |
| Terminal Capacity             | 3 × 2.5mm <sup>2</sup> , 2 × 4.0mm <sup>2</sup> , 1× 6.0mm <sup>2</sup>       |
| Earth Terminal Capacity       | 3 × 2.5mm <sup>2</sup> , 2 × 4.0mm <sup>2</sup> , 1× 6.0mm <sup>2</sup>       |
| Fixing Centres                | 60.3mm                                                                        |
| Size                          | 86mm x 86mm x 4.5mm (Plate thickness)                                         |
| Product Class 1               | Face plate must be earthed                                                    |
| Ambient Operating Temperature | -5° to +40°C                                                                  |
| Recommended Location          | Internal Use Only                                                             |
| Maximum Installation Altitude | 2000m                                                                         |
| IP Rating                     | IP2XD                                                                         |
| Switched Poles                | Single                                                                        |
| M . E                         | FOb. COb.                                                                     |
| Mains Frequency               | 50hz - 60hz                                                                   |
| Contact Gap Minimum           | 3mm                                                                           |