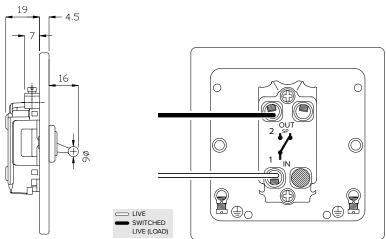

## **TECHNICAL SPECIFICATION**

| Standard(s)                   | BS EN 60669-1                                                                 |
|-------------------------------|-------------------------------------------------------------------------------|
| Voltage Rating                | 20 Amp, $250V^{\sim}$ (20AX – no derating for inductive or fluorescent loads) |
| Contact Gap                   | Normal Gap                                                                    |
| Mounting Box Depth (Min)      | 35mm                                                                          |
| Terminal Capacity             | 3 × 2.5mm <sup>2</sup> , 2 × 4.0mm <sup>2</sup> , 1× 6.0mm <sup>2</sup>       |
| Earth Terminal Capacity       | 3 × 2.5mm <sup>2</sup> , 2 × 4.0mm <sup>2</sup> , 1× 6.0mm <sup>2</sup>       |
| Fixing Centres                | 60.3mm                                                                        |
| Size                          | 86mm x 86mm x 4.5mm (Plate thickness)                                         |
| Product Class 1               | Face plate must be earthed                                                    |
| Ambient Operating Temperature | -5° to +40°C                                                                  |
| Recommended Location          | Internal Use Only                                                             |
| Maximum Installation Altitude | 2000m                                                                         |
| IP Rating                     | IP2XD                                                                         |
| Switched Poles                | Single                                                                        |
| M . E                         | FOb. COb.                                                                     |
| Mains Frequency               | 50hz - 60hz                                                                   |
| Contact Gap Minimum           | 3mm                                                                           |