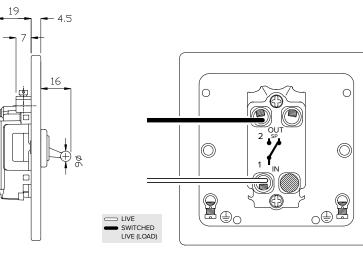

## TECHNICAL SPECIFICATION

| Standard(s)                   | BS EN 60669-1                                                         |
|-------------------------------|-----------------------------------------------------------------------|
| Voltage Rating                | 20 Amp, 250V~ (20AX – no derating for inductive or fluorescent loads) |
| Contact Gap                   | Normal Gap                                                            |
| Mounting Box Depth (Min)      | 35mm                                                                  |
| Terminal Capacity             | 3 × 2.5mm², 2 × 4.0mm², 1× 6.0mm²                                     |
| Earth Terminal Capacity       | 3 × 2.5mm², 2 × 4.0mm², 1× 6.0mm²                                     |
| Fixing Centres                | 60.3mm                                                                |
| Size                          | 86mm x 86mm x 4.5mm (Plate thickness)                                 |
| Product Class 1               | Face plate must be earthed                                            |
| Ambient Operating Temperature | -5° to +40°C                                                          |
| Recommended Location          | Internal Use Only                                                     |
| Maximum Installation Altitude | 2000m                                                                 |
| IP Rating                     | IP2XD                                                                 |
| Switched Poles                | Single                                                                |
| Mains Frequency               | 50hz - 60hz                                                           |
| Contact Gap Minimum           | 3mm                                                                   |
|                               |                                                                       |