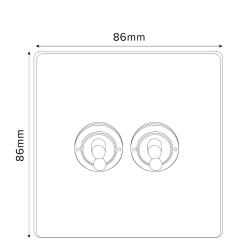

## TECHNICAL SPECIFICATION

| Standard(s)                   | BS EN 60669-1                                                         |
|-------------------------------|-----------------------------------------------------------------------|
| Voltage Rating                | 20 Amp, 250V~ (20AX – no derating for inductive or fluorescent loads) |
| Contact Gap                   | Normal Gap                                                            |
| Mounting Box Depth (Min)      | 35mm                                                                  |
| Terminal Capacity             | 3 × 2.5mm², 2 × 4.0mm², 1× 6.0mm²                                     |
| Earth Terminal Capacity       | 3 × 2.5mm², 2 × 4.0mm², 1× 6.0mm²                                     |
| Fixing Centres                | 60.3mm                                                                |
| Size                          | 86mm x 86mm x 4.5mm (Plate thickness)                                 |
| Product Class 1               | Face plate must be earthed                                            |
| Ambient Operating Temperature | -5° to +40°C                                                          |
| Recommended Location          | Internal Use Only                                                     |
| Maximum Installation Altitude | 2000m                                                                 |
| IP Rating                     | IP2XD                                                                 |
| Switched Poles                | Single                                                                |
| Mains Frequency               | 50hz - 60hz                                                           |
| Contact Gap Minimum           | 3mm                                                                   |
|                               |                                                                       |