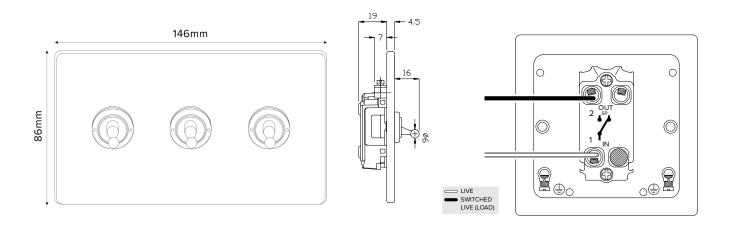

## 20A 3 Gang 2 Way Toggle Switch - Traditional Plate

## TECHNICAL SPECIFICATION

| Standard(s)                   | BS EN 60669-1                                                                     |
|-------------------------------|-----------------------------------------------------------------------------------|
| Voltage Rating                | 20 Amp, 250V <sup>~</sup> (20AX − no derating for inductive or fluorescent loads) |
| Contact Gap                   | Normal Gap                                                                        |
| Mounting Box Depth (Min)      | 35mm                                                                              |
| Terminal Capacity             | 3 x 2.5mm <sup>2</sup> , 2 x 4.0mm <sup>2</sup> , 1x 6.0mm <sup>2</sup>           |
| Earth Terminal Capacity       | 3 x 2.5mm <sup>2</sup> , 2 x 4.0mm <sup>2</sup> , 1x 6.0mm <sup>2</sup>           |
| Fixing Centres                | 120.6mm                                                                           |
| Size                          | 86mm x 146mm x 4.5mm (Plate thickness)                                            |
| Product Class 1               | Face plate must be earthed                                                        |
| Ambient Operating Temperature | -5° to +40°C                                                                      |
| Recommended Location          | Internal Use Only                                                                 |
| Maximum Installation Altitude | 2000m                                                                             |
| IP Rating                     | IP2XD                                                                             |
| Switched Poles                | Single                                                                            |
| Mains Frequency               | 50hz - 60hz                                                                       |
| Contact Gap Minimum           | 3mm                                                                               |
|                               |                                                                                   |