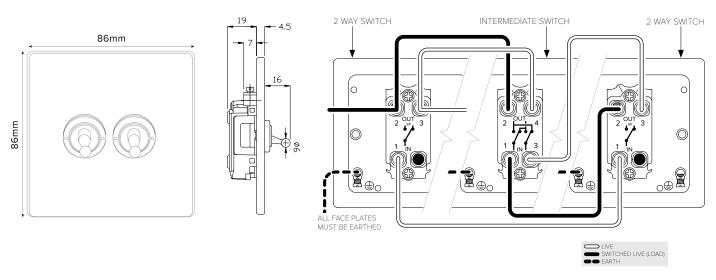

## **TECHNICAL SPECIFICATION**

| Standard(s)                   | BS EN 60669-1                                                                        |
|-------------------------------|--------------------------------------------------------------------------------------|
| Voltage Rating                | 20 Amp, $250V^{\sim}$ (20AX – no derating for inductive or fluorescent loads)        |
| Contact Gap                   | Normal Gap                                                                           |
| Mounting Box Depth (Min)      | 35mm                                                                                 |
| Terminal Capacity             | $3 \times 2.5 \text{mm}^2$ , $2 \times 4.0 \text{mm}^2$ , $1 \times 6.0 \text{mm}^2$ |
| Earth Terminal Capacity       | 3 x 2.5mm <sup>2</sup> , 2 x 4.0mm <sup>2</sup> , 1x 6.0mm <sup>2</sup>              |
| Fixing Centres                | 60.3mm                                                                               |
| Size                          | 86mm x 86mm x 4.5mm (Plate thickness)                                                |
| Product Class 1               | Face plate must be earthed                                                           |
| Ambient Operating Temperature | -5° to +40°C                                                                         |
| Recommended Location          | Internal Use Only                                                                    |
| Maximum Installation Altitude | 2000m                                                                                |
| IP Rating                     | IP2XD                                                                                |
| Switched Poles                | Single                                                                               |
| Mains Frequency               | 50hz - 60hz                                                                          |
| Contact Gap Minimum           | 3mm                                                                                  |
|                               |                                                                                      |