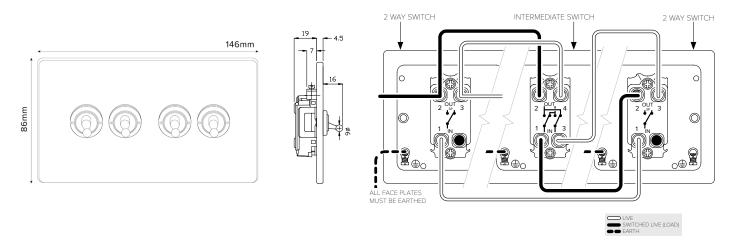

## 20A 4 Gang Intermediate Toggle - Traditional Plate

## **TECHNICAL SPECIFICATION**

| Standard(s)                   | BS EN 60669-1                                                                     |
|-------------------------------|-----------------------------------------------------------------------------------|
| Voltage Rating                | 20 Amp, 250V <sup>~</sup> (20AX − no derating for inductive or fluorescent loads) |
| Contact Gap                   | Normal Gap                                                                        |
| Mounting Box Depth (Min)      | 35mm                                                                              |
| Terminal Capacity             | 3 x 2.5mm <sup>2</sup> , 2 x 4.0mm <sup>2</sup> , 1x 6.0mm <sup>2</sup>           |
| Earth Terminal Capacity       | 3 x 2.5mm <sup>2</sup> , 2 x 4.0mm <sup>2</sup> , 1x 6.0mm <sup>2</sup>           |
| Fixing Centres                | 120.6mm                                                                           |
| Size                          | 86mm x 146mm x 4.5mm (Plate thickness)                                            |
| Product Class 1               | Face plate must be earthed                                                        |
| Ambient Operating Temperature | -5° to +40°C                                                                      |
| Recommended Location          | Internal Use Only                                                                 |
| Maximum Installation Altitude | 2000m                                                                             |
| IP Rating                     | IP2XD                                                                             |
| Switched Poles                | Single                                                                            |
| Mains Frequency               | 50hz - 60hz                                                                       |
| Contact Gap Minimum           | 3mm                                                                               |
|                               |                                                                                   |