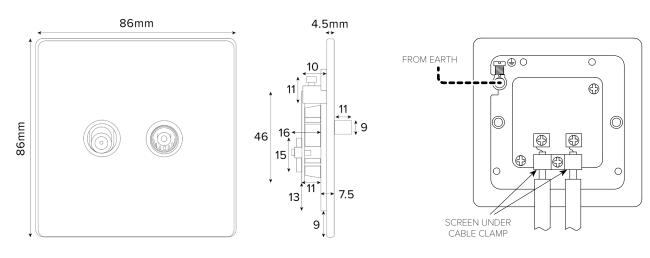

## TV+ Satellite Socket - Traditional Plate

## **TECHNICAL SPECIFICATION**

| Standard(s)                           | BS 5733 (Where Applicable)                                                                                                |
|---------------------------------------|---------------------------------------------------------------------------------------------------------------------------|
| Mounting Box Depth (Min)              | 25mm                                                                                                                      |
| Earth Terminal Capacity 1, 2, 3, 4, 5 | $4 \times 1.0 \text{mm}^2$ , $4 \times 1.5 \text{mm}^2$ , $2 \times 2.5 \text{mm}^2$ , $1 \times 4.0 \text{mm}^2$ (Earth) |
| Fixing Centres                        | 60.3mm                                                                                                                    |
| Size                                  | 86mm x 86mm x 4.5mm (Plate thickness)                                                                                     |
| Product Class 1                       | Face plate must be earthed                                                                                                |
| Ambient Operating Temperature         | -5° to +40°C                                                                                                              |
| Recommended Location                  | Internal Use Only                                                                                                         |
| Maximum Installation Altitude         | 2000m                                                                                                                     |
| IP Rating                             | IP2XD                                                                                                                     |