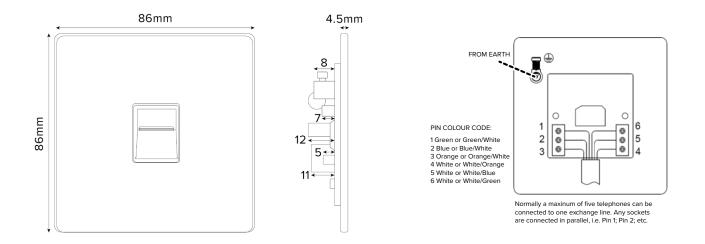

## **TECHNICAL SPECIFICATION**

| Standard(s)                           | BS 5733 (Where Applicable)                                                                                                                |
|---------------------------------------|-------------------------------------------------------------------------------------------------------------------------------------------|
| Mounting Box Depth (Min)              | 25mm                                                                                                                                      |
| Earth Terminal Capacity 1, 2, 3, 4, 5 | $4 \times 1.0$ mm <sup>2</sup> , $4 \times 1.5$ mm <sup>2</sup> , $2 \times 2.5$ mm <sup>2</sup> , $1 \times 4.0$ mm <sup>2</sup> (Earth) |
| Fixing Centres                        | 60.3mm                                                                                                                                    |
| Size                                  | 86mm x 86mm x 4.5mm (Plate thickness)                                                                                                     |
| Product Class 1                       | Face plate must be earthed                                                                                                                |
| Ambient Operating Temperature         | -5° to +40°C                                                                                                                              |
| Recommended Location                  | Internal Use Only                                                                                                                         |
| Maximum Installation Altitude         | 2000m                                                                                                                                     |
| IP Rating                             | IP2XD                                                                                                                                     |