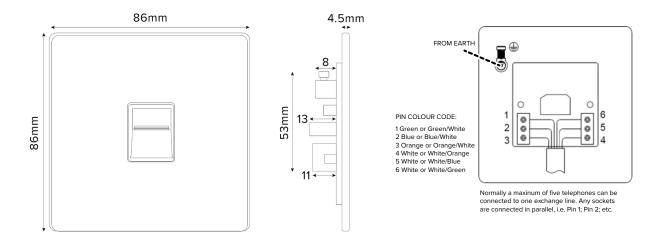

## TECHNICAL SPECIFICATION

| Mounting Box Depth (Min)25mmEarth Terminal Capacity 1, 2, 3, 4, 54 × 1.0mm², 4 × 1.5mm², 2 × 2.5mm², 1 × 4.0mm² (Earth)Fixing Centres60.3mmSize86mm × 86mm × 4.5mm (Plate thickness)Product Class 1Face plate must be earthedAmbient Operating Temperature-5° to +40°CRecommended LocationInternal Use OnlyMaximum Installation Altitude2000m                                         |                                       |                                                        |
|---------------------------------------------------------------------------------------------------------------------------------------------------------------------------------------------------------------------------------------------------------------------------------------------------------------------------------------------------------------------------------------|---------------------------------------|--------------------------------------------------------|
| Earth Terminal Capacity 1, 2, 3, 4, 5 $4 \times 1.0 mm^2, 4 \times 1.5 mm^2, 2 \times 2.5 mm^2, 1 \times 4.0 mm^2$ (Earth)Fixing Centres $60.3 mm$ Size $86 mm \times 86 mm \times 4.5 mm$ (Plate thickness)Product Class 1Face plate must be earthedAmbient Operating Temperature $-5^\circ$ to $+40^\circ$ CRecommended LocationInternal Use OnlyMaximum Installation Altitude2000m | Standard(s)                           | BS 5733 (Where Applicable)                             |
| Fixing Centres   60.3mm     Size   86mm x 86mm x 4.5mm (Plate thickness)     Product Class 1   Face plate must be earthed     Ambient Operating Temperature   -5° to +40°C     Recommended Location   Internal Use Only     Maximum Installation Altitude   2000m                                                                                                                     | Mounting Box Depth (Min)              | 25mm                                                   |
| Size   86mm x 86mm x 4.5mm (Plate thickness)     Product Class 1   Face plate must be earthed     Ambient Operating Temperature   -5° to +40°C     Recommended Location   Internal Use Only     Maximum Installation Altitude   2000m                                                                                                                                                 | Earth Terminal Capacity 1, 2, 3, 4, 5 | 4 × 1.0mm², 4 × 1.5mm², 2 × 2.5mm², 1 × 4.0mm² (Earth) |
| Product Class 1 Face plate must be earthed   Ambient Operating Temperature -5° to +40°C   Recommended Location Internal Use Only   Maximum Installation Altitude 2000m                                                                                                                                                                                                                | Fixing Centres                        | 60.3mm                                                 |
| Ambient Operating Temperature -5° to +40°C   Recommended Location Internal Use Only   Maximum Installation Altitude 2000m                                                                                                                                                                                                                                                             | Size                                  | 86mm x 86mm x 4.5mm (Plate thickness)                  |
| Recommended Location Internal Use Only   Maximum Installation Altitude 2000m                                                                                                                                                                                                                                                                                                          | Product Class 1                       | Face plate must be earthed                             |
| Maximum Installation Altitude 2000m                                                                                                                                                                                                                                                                                                                                                   | Ambient Operating Temperature         | -5° to +40°C                                           |
|                                                                                                                                                                                                                                                                                                                                                                                       | Recommended Location                  | Internal Use Only                                      |
| P Rating IP2XD                                                                                                                                                                                                                                                                                                                                                                        | Maximum Installation Altitude         | 2000m                                                  |
|                                                                                                                                                                                                                                                                                                                                                                                       | IP Rating                             | IP2XD                                                  |