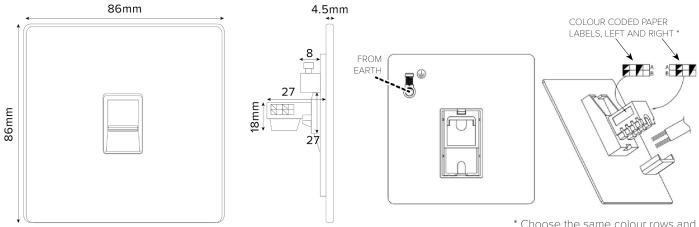

## 1 Gang Data Socket RJ45 Cat5/6 - Traditional Plate

\* Choose the same colour rows and fit in the same colour wires

## TECHNICAL SPECIFICATION

| Standard(s)                           | BS 5733 (Where Applicable)                             |
|---------------------------------------|--------------------------------------------------------|
| Mounting Box Depth (Min)              | 35mm                                                   |
| Earth Terminal Capacity 1, 2, 3, 4, 5 | 4 × 1.0mm², 4 × 1.5mm², 2 × 2.5mm², 1 × 4.0mm² (Earth) |
| Fixing Centres                        | 60.3mm                                                 |
| Size                                  | 86mm x 86mm x 4.5mm (Plate thickness)                  |
| Product Class 1                       | Face plate must be earthed                             |
| Ambient Operating Temperature         | -5° to +40°C                                           |
| Recommended Location                  | Internal Use Only                                      |
| Maximum Installation Altitude         | 2000m                                                  |
| IP Rating                             | IP2XD                                                  |
|                                       |                                                        |