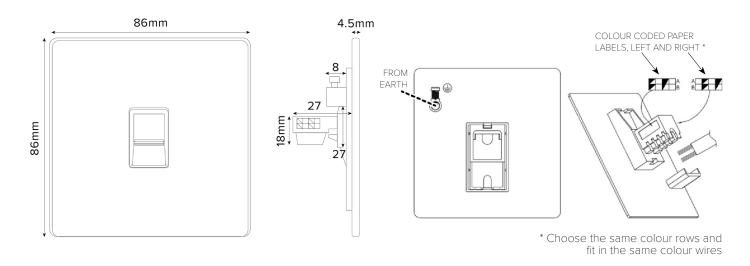

## 1 Gang Data Socket RJ45 Cat5/6 - Traditional Plate

## TECHNICAL SPECIFICATION

| Standard(s)                           | BS 5733 (Where Applicable)                                                                                                |
|---------------------------------------|---------------------------------------------------------------------------------------------------------------------------|
| Mounting Box Depth (Min)              | 35mm                                                                                                                      |
| Earth Terminal Capacity 1, 2, 3, 4, 5 | $4 \times 1.0 \text{mm}^2$ , $4 \times 1.5 \text{mm}^2$ , $2 \times 2.5 \text{mm}^2$ , $1 \times 4.0 \text{mm}^2$ (Earth) |
| Fixing Centres                        | 60.3mm                                                                                                                    |
| Size                                  | 86mm x 86mm x 4.5mm (Plate thickness)                                                                                     |
| Product Class 1                       | Face plate must be earthed                                                                                                |
| Ambient Operating Temperature         | -5° to +40°C                                                                                                              |
| Recommended Location                  | Internal Use Only                                                                                                         |
| Maximum Installation Altitude         | 2000m                                                                                                                     |
| IP Rating                             | IP2XD                                                                                                                     |