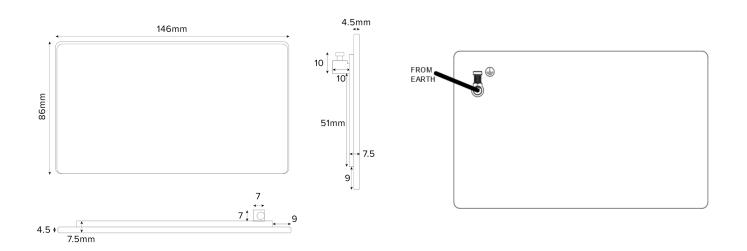

## TECHNICAL SPECIFICATION

| Standard(s)                   | BS 5733 (Where Applicable)                                                                   |
|-------------------------------|----------------------------------------------------------------------------------------------|
| Mounting Box Depth (Min)      | 25mm                                                                                         |
| Earth Terminal Capacity       | $3 \times 2.5 \text{mm}^2$ , $2 \times 4.0 \text{mm}^2$ , $1 \times 6.0 \text{mm}^2$ (Earth) |
| Fixing Centres                | 120.6mm                                                                                      |
| Size                          | 86mm x 146mm x 4.5mm (Plate thickness)                                                       |
| Product Class 1               | Face plate must be earthed                                                                   |
| Ambient Operating Temperature | -5° to +40°C                                                                                 |
| Recommended Location          | Internal Use Only                                                                            |
| Maximum Installation Altitude | 2000m                                                                                        |
| IP Rating                     | IP2XD                                                                                        |