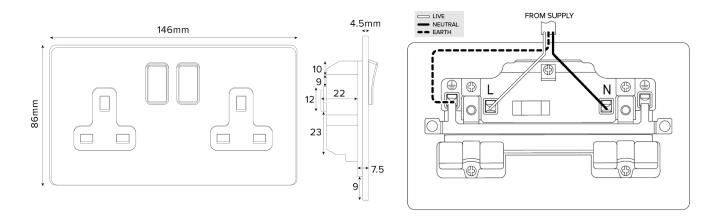

## TECHNICAL SPECIFICATION

| Standard(s)                   | BS 1363-2                              |
|-------------------------------|----------------------------------------|
| Voltage Rating                | 13 Amp, 250V <sup>~</sup>              |
| Contact Gap                   | Normal Gap                             |
| Mounting Box Depth (Min)      | 35mm                                   |
| Terminal Capacity             | 3 x 2.5mm², 3 x 4.0mm², 2 x 6.0mm²     |
| Earth Terminal Capacity       | 3 x 2.5mm², 3 x 4.0mm², 2 x 6.0mm²     |
| Outlet Protection Shutter     | Yes                                    |
| Fixing Centres                | 120.6mm                                |
| Size                          | 86mm x 146mm x 4.5mm (Plate thickness) |
| Product Class 1               | Face plate must be earthed             |
| Ambient Operating Temperature | -5° to +40°C                           |
| Recommended Location          | Internal Use Only                      |
| Maximum Installation Altitude | 2000m                                  |
| IP Rating                     | IP2XD                                  |
| Switched Poles                | Double Pole                            |
| Mains Frequency               | 50hz - 60hz                            |
| Contact Gap Minimum           | 3mm                                    |
|                               |                                        |