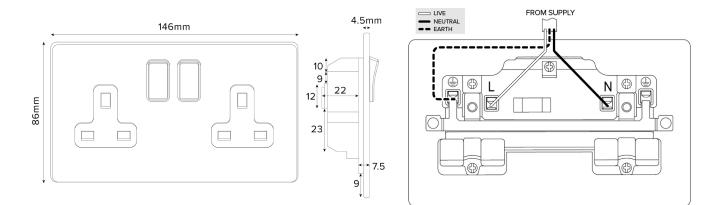

## 13A 2 Gang Switched Socket, DP - Traditional Plate

## TECHNICAL SPECIFICATION

| Standard(s)                   | BS 1363-2                              |
|-------------------------------|----------------------------------------|
| Voltage Rating                | 13 Amp, 250V~                          |
| Contact Gap                   | Normal Gap                             |
| Mounting Box Depth (Min)      | 35mm                                   |
| Terminal Capacity             | 3 x 2.5mm², 3 x 4.0mm², 2 x 6.0mm²     |
| Earth Terminal Capacity       | 3 x 2.5mm², 3 x 4.0mm², 2 x 6.0mm²     |
| Outlet Protection Shutter     | Yes                                    |
| Fixing Centres                | 120.6mm                                |
| Size                          | 86mm x 146mm x 4.5mm (Plate thickness) |
| Product Class 1               | Face plate must be earthed             |
| Ambient Operating Temperature | -5° to +40°C                           |
| Recommended Location          | Internal Use Only                      |
| Maximum Installation Altitude | 2000m                                  |
| IP Rating                     | IP2XD                                  |
| Switched Poles                | Double Pole                            |
| Mains Frequency               | 50hz - 60hz                            |
| Contact Gap Minimum           | 3mm                                    |