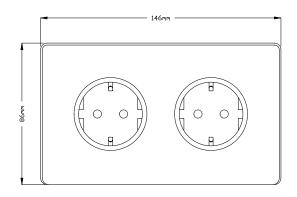

## TECHNICAL SPECIFICATION

| Standard(s)                   | DIN 0620                                                                 |
|-------------------------------|--------------------------------------------------------------------------|
| Voltage Rating                | 16 Amp, 250V <sup>∼</sup>                                                |
| Mounting Box Depth (Min)      | 47mm                                                                     |
| Terminal Capacity             | 3 x 2.5 mm <sup>2</sup> ,3 x 4.0mm <sup>2</sup> , 2 x 6.0mm <sup>2</sup> |
| Earth Terminal Capacity       | 3 x 2.5mm <sup>2</sup> , 3 x 4.0mm <sup>2</sup> , 2 x 6.0mm <sup>2</sup> |
| Outlet Protection Shutter     | Yes                                                                      |
| Fixing Centres                | 120.6mm                                                                  |
| Size                          | 86mm x 146 mm x 4.5mm                                                    |
| Product Class 1               | Face plate must be earthed                                               |
| Ambient Operating Temperature | -5° to +40°C                                                             |
| Recommended Location          | Internal Use Only                                                        |
| Maximum Installation Altitude | 2000m                                                                    |
| IP Rating                     | IP21D                                                                    |
| Mains Frequency               | 50hz - 60hz                                                              |
|                               |                                                                          |