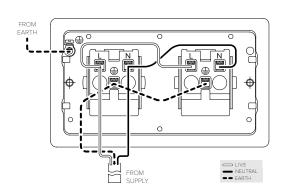

## TECHNICAL SPECIFICATION

| Standard(s)                   | DIN 0620                                                                 |
|-------------------------------|--------------------------------------------------------------------------|
| Voltage Rating                | 16 Amp, 250V <sup>∼</sup>                                                |
| Mounting Box Depth (Min)      | 47mm                                                                     |
| Terminal Capacity             | 3 x 2.5 mm <sup>2</sup> ,3 x 4.0mm <sup>2</sup> , 2 x 6.0mm <sup>2</sup> |
| Earth Terminal Capacity       | 3 x 2.5mm <sup>2</sup> , 3 x 4.0mm <sup>2</sup> , 2 x 6.0mm <sup>2</sup> |
| Outlet Protection Shutter     | Yes                                                                      |
| Fixing Centres                | 120.6mm                                                                  |
| Size                          | 86mm x 146 mm x 4.5mm                                                    |
| Product Class 1               | Face plate must be earthed                                               |
| Ambient Operating Temperature | -5° to +40°C                                                             |
| Recommended Location          | Internal Use Only                                                        |
| Maximum Installation Altitude | 2000m                                                                    |
| IP Rating                     | IP21D                                                                    |
| Mains Frequency               | 50hz - 60hz                                                              |
|                               |                                                                          |