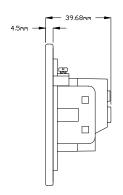

## TECHNICAL SPECIFICATION

| Standard(s)                   | DIN 0620                                                                 |
|-------------------------------|--------------------------------------------------------------------------|
| Voltage Rating                | 16 Amp, 250V <sup>∼</sup>                                                |
| Mounting Box Depth (Min)      | 47mm                                                                     |
| Terminal Capacity             | 3 x 2.5 mm <sup>2</sup> ,3 x 4.0mm <sup>2</sup> , 2 x 6.0mm <sup>2</sup> |
| Earth Terminal Capacity       | 3 x 2.5mm <sup>2</sup> , 3 x 4.0mm <sup>2</sup> , 2 x 6.0mm <sup>2</sup> |
| Outlet Protection Shutter     | Yes                                                                      |
| Fixing Centres                | 120.6mm                                                                  |
| Size                          | 86mm x 146 mm x 4.5mm                                                    |
| Product Class 1               | Face plate must be earthed                                               |
| Ambient Operating Temperature | -5° to +40°C                                                             |
| Recommended Location          | Internal Use Only                                                        |
| Maximum Installation Altitude | 2000m                                                                    |
| IP Rating                     | IP21D                                                                    |
| Mains Frequency               | 50hz - 60hz                                                              |
|                               |                                                                          |